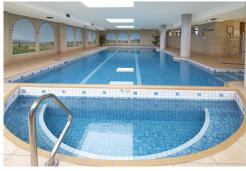

### **Fantastic Locale**

Set in the popular Stratford security block this with resort facilities including pool, gym, sauna and tennis court, this light filled two bedroom apartment is just moments walking distance to shops, cafes, restaurants, Strathfield plaza & station.

- Combined carpeted lounge/dining room with undercover tiled balcony
- Spacious bedrooms with mirrored built ins, main with ensuite & balcony
- Modern kitchen with stone benchtop, gas appliances & dishwasher
- Modern sleek bathroom with bathtub, separate shower and quality fittings
- Ducted air conditioning throughout, NBN ready
- Internal laundry with dryer, Secured lock up garage
- Facilities include swimming pool/tennis court/gymnasium/sauna