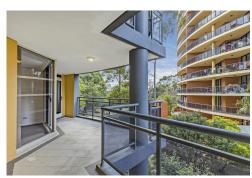

- Combined carpeted lounge/dining room with undercover tiled balcony
- Spacious bedrooms with mirrored built ins, main with ensuite & balcony
- Modern kitchen with stone benchtop, gas appliances & dishwasher
- Modern sleek bathroom with bathtub, separate shower and quality fittings
- Ducted air conditioning throughout, NBN ready
- Internal laundry with dryer, Secured lock up garage
- Facilities include swimming pool/tennis court/gymnasium/sauna