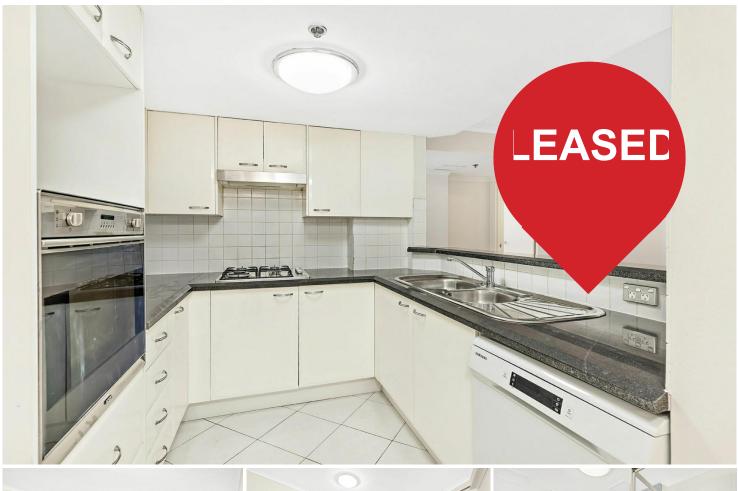

- Combined carpeted lounge/dining room with undercover tiled balcony
- Spacious bedrooms with mirrored built ins, main with ensuite & balcony
- Modern kitchen with stone benchtop, gas appliances & dishwasher
- Modern sleek bathroom with bathtub, separate shower and quality fittings
- Ducted air conditioning throughout, NBN ready
- Internal laundry with dryer, Secured lock up garage
- Facilities include swimming pool/tennis court/gymnasium/sauna