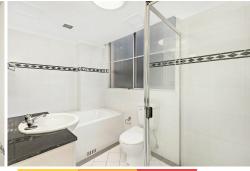

- Combined carpeted lounge/dining room with undercover tiled balcony
- Spacious bedrooms with mirrored built ins, main with ensuite & balcony
- Modern kitchen with stone benchtop, gas appliances & dishwasher
- Modern sleek bathroom with bathtub, separate shower and quality fittings
- Ducted air conditioning throughout, NBN ready
- Internal laundry with dryer, Secured lock up garage
- Facilities include swimming pool/tennis court/gymnasium/sauna