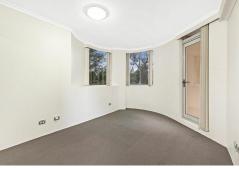

- Combined carpeted lounge/dining room with undercover tiled balcony
- Spacious bedrooms with mirrored built ins, main with ensuite & balcony
- Modern kitchen with stone benchtop, gas appliances & dishwasher
- Modern sleek bathroom with bathtub, separate shower and quality fittings
- Ducted air conditioning throughout, NBN ready
- Internal laundry with dryer, Secured lock up garage
- Facilities include swimming pool/tennis court/gymnasium/sauna