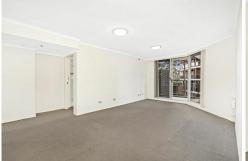

- Combined carpeted lounge/dining room with undercover tiled balcony
- Spacious bedrooms with mirrored built ins, main with ensuite & balcony
- Modern kitchen with stone benchtop, gas appliances & dishwasher
- Modern sleek bathroom with bathtub, separate shower and quality fittings
- Ducted air conditioning throughout, NBN ready
- Internal laundry with dryer, Secured lock up garage
- Facilities include swimming pool/tennis court/gymnasium/sauna