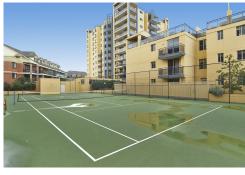

### **Fantastic Locale**

Set in the popular Stratford security block this with resort facilities including pool, gym, sauna and tennis court, this light filled two bedroom apartment is just moments walking distance to shops, cafes, restaurants, Strathfield plaza & station.

- Combined carpeted lounge/dining room with undercover tiled balcony
- Spacious bedrooms with mirrored built ins, main with ensuite & balcony
- Modern kitchen with stone benchtop, gas appliances & dishwasher
- Modern sleek bathroom with bathtub, separate shower and quality fittings
- Ducted air conditioning throughout, NBN ready
- Internal laundry with dryer, Secured lock up garage
- Facilities include swimming pool/tennis court/gymnasium/sauna