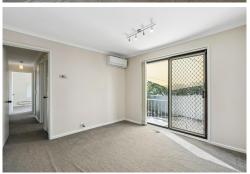

Functional kitchen with plenty of bench space, pantry, gas cooking, dishwasher and separate family room adjacent to the kitchen.

Four good sized bedrooms, three rooms with built-in robes and two with split systems and master bedroom with ensuite.

Renovated bathroom, separate toilet and separate laundry with access to the backyard.