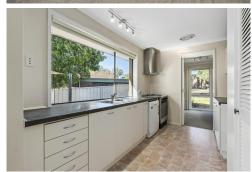

Functional kitchen with plenty of bench space, pantry, gas cooking, dishwasher and separate family room adjacent to the kitchen.

Four good sized bedrooms, three rooms with built-in robes and two with split systems and master bedroom with ensuite.