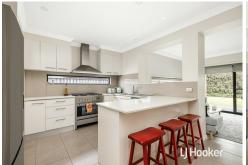

## Features include -

- Beautiful spacious kitchen with stone countertops and plenty of storage
- 3 spacious bedrooms with built ins, the master highlights an ensuite and walk-in robe
- Spacious study/living space
- Modern bathroom with bathtub and shower
- Large Media room
- Sun-drenched family/dining room to the rear
- Outdoor alfresco with combination of concrete and spacious backyard
- Double garage under the main roof with an automatic door and internal access
- Split system air conditioning