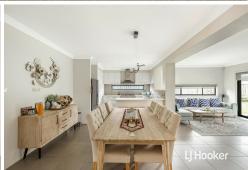

## Features include -

- Beautiful spacious kitchen with stone countertops and plenty of storage
- 3 spacious bedrooms with built ins, the master highlights an ensuite and walk-in robe
- Spacious study/living space
- Modern bathroom with bathtub and shower
- Large Media room
- Sun-drenched family/dining room to the rear
- Outdoor alfresco with combination of concrete and spacious backyard
- Double garage under the main roof with an automatic door and internal access
- Split system air conditioning