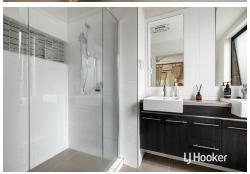

## Features include -

- Beautiful spacious kitchen with stone countertops and plenty of storage
- 3 spacious bedrooms with built ins, the master highlights an ensuite and walk-in robe
- Spacious study/living space
- Modern bathroom with bathtub and shower
- Large Media room
- Sun-drenched family/dining room to the rear
- Outdoor alfresco with combination of concrete and spacious backyard
- Double garage under the main roof with an automatic door and internal access
- Split system air conditioning