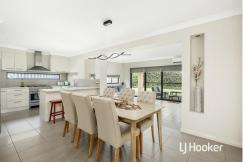

## Features include -

- Beautiful spacious kitchen with stone countertops and plenty of storage
- 3 spacious bedrooms with built ins, the master highlights an ensuite and walk-in robe
- Spacious study/living space
- Modern bathroom with bathtub and shower
- Large Media room
- Sun-drenched family/dining room to the rear
- Outdoor alfresco with combination of concrete and spacious backyard
- Double garage under the main roof with an automatic door and internal access
- Split system air conditioning