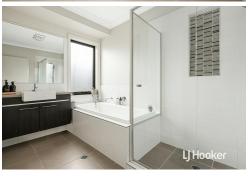

## Features include -

- Beautiful spacious kitchen with stone countertops and plenty of storage
- 3 spacious bedrooms with built ins, the master highlights an ensuite and walk-in robe
- Spacious study/living space
- Modern bathroom with bathtub and shower
- Large Media room
- Sun-drenched family/dining room to the rear
- Outdoor alfresco with combination of concrete and spacious backyard
- Double garage under the main roof with an automatic door and internal access
- Split system air conditioning