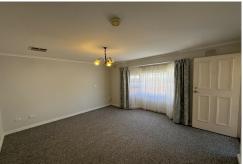

### Features include:

- 2 spacious bedrooms main bedroom has built-in robes
- Sparkling near new kitchen with stainless gas cooking and ample cupboards,
- Dining area,
- Large lounge with quality carpet and curtains,
- Gorgeous bathroom with shower, bath and vanity.
- Separate toilet
- Laundry
- Large private yard front and back, and
- Undercover parking
- Ducted reverse cycle air conditioning and security screen doors.