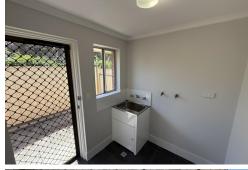

### Features include:

- 2 spacious bedrooms main bedroom has built-in robes
- Sparkling near new kitchen with stainless gas cooking and ample cupboards,
- Dining area,
- Large lounge with quality carpet and curtains,
- Gorgeous bathroom with shower, bath and vanity.
- Separate toilet
- Laundry
- Large private yard front and back, and
- Undercover parking
- Ducted reverse cycle air conditioning and security screen doors.