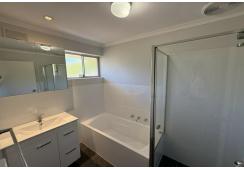

### Features include:

- 2 spacious bedrooms main bedroom has built-in robes
- Sparkling near new kitchen with stainless gas cooking and ample cupboards,
- Dining area,
- Large lounge with quality carpet and curtains,
- Gorgeous bathroom with shower, bath and vanity.
- Separate toilet
- Laundry
- Large private yard front and back, and
- Undercover parking
- Ducted reverse cycle air conditioning and security screen doors.