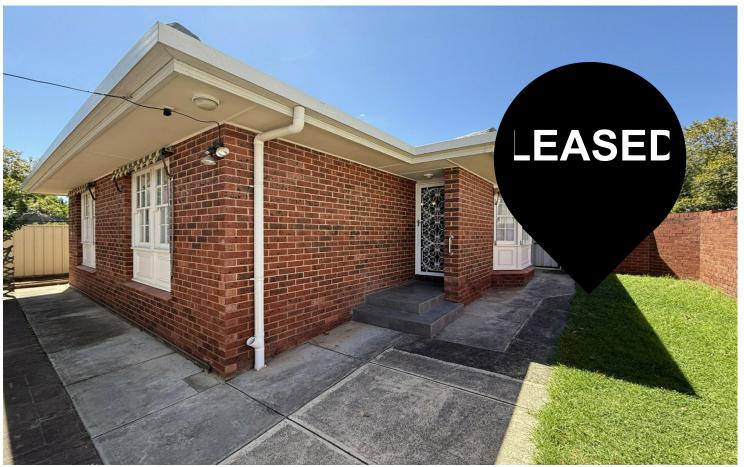

# St Peters, 20B Stephen Terrace

# Recently renovated 2 bedroom unit!

### Features include:

- 2 spacious bedrooms main bedroom has built-in robes
- Sparkling near new kitchen with stainless gas cooking and ample cupboards,
- Dining area,
- Large lounge with quality carpet and curtains,
- Gorgeous bathroom with shower, bath and vanity.
- Separate toilet
- Laundry
- Large private yard front and back, and
- Undercover parking
- Ducted reverse cycle air conditioning and security screen doors.

Exclusions - Garage







#### For Lease

Please Call

## View

Ijhooker.com.au/2CU6FDZ

#### Contact

#### **Jackson Dodwell**

0434 079 463

jackson.dodwell@ljhadelaidemetro.com.au



LJ Hooker St Peters (08) 8362 8008

Close to shops, schools, linear park, transport, city.

NOTE ABOUT THE