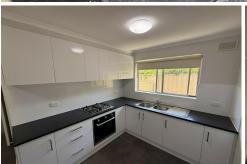

### Features include:

- 2 spacious bedrooms main bedroom has built-in robes
- Sparkling near new kitchen with stainless gas cooking and ample cupboards,
- Dining area,
- Large lounge with quality carpet and curtains,
- Gorgeous bathroom with shower, bath and vanity.
- Separate toilet
- Laundry
- Large private yard front and back, and
- Undercover parking
- Ducted reverse cycle air conditioning and security screen doors.