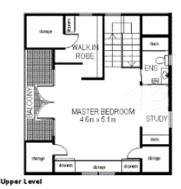

- -4 spacious bedrooms with built- in robes and ceiling fans
- -Master with walk in robe and powder room (shower not working/not included) and study alcove.
- -3 oversized bedrooms all with BIR's
- -Stylishly appointed kitchen with caesar stone island bench, 2 pantries, stainless steel appliances including gas cooktop with ducted exhaust
- -Main bathroom with separate bath and shower
- -Study Nook

### 19 Berry Road St Leonards

FLOORPLANNERS - 0419 494 976

This floorplan serves as a guide for promotional purposes only and should not be relied upon for specific detail. No flability will be accepted