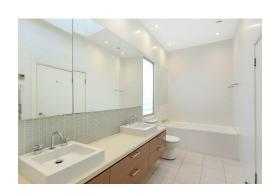

- -4 spacious bedrooms with built- in robes and ceiling fans
- -Master with walk in robe and powder room (shower not working/not included) and study alcove.
- -3 oversized bedrooms all with BIR's
- -Stylishly appointed kitchen with caesar stone island bench, 2 pantries, stainless steel appliances including gas cooktop with ducted exhaust
- -Main bathroom with separate bath and shower
- -Study Nook