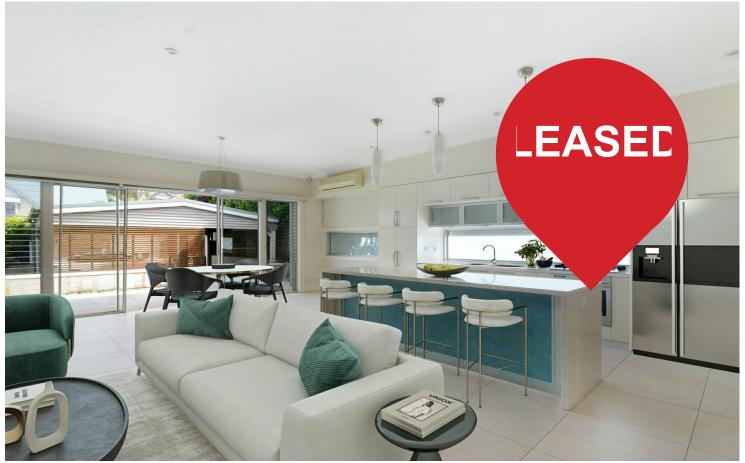

# Family Home minutes to Station

This thoughtfully designed family home presents stunning interior finishes complimented by a superb floorplan offering primarily one level living flowing to private sunfilled gardens and outdoor entertaining. It will truly tempt you with its fabulously convenient quiet cul-desac location so close to St Leonards station and vibrant Crows Nest and minutes to the new Metro Station.

- -4 spacious bedrooms with built- in robes and ceiling fans
- -Master with walk in robe and powder room (shower not working/not included) and study alcove.
- -3 oversized bedrooms all with BIR's
- -Stylishly appointed kitchen with caesar stone island bench, 2 pantries, stainless steel appliances including gas cooktop with ducted exhaust
- -Main bathroom with separate bath and shower
- -Study Nook

For Lease Please Call

View

Ijhooker.com.au/20XBF6A

Contact

**Lisa Whitaker** 02 9428 1877 lwhitaker@ljhlc.com.au

LJ Hooker Lane Cove (02) 9428 1877

- -Formal Living with AC and ornate ceilings
- -Separate dining room
- -Large laundry with fabulous built-in storage
- -Under stair storeroom
- -Remote garage with rear lane access
- -Child friendly garden
- -Pets considered