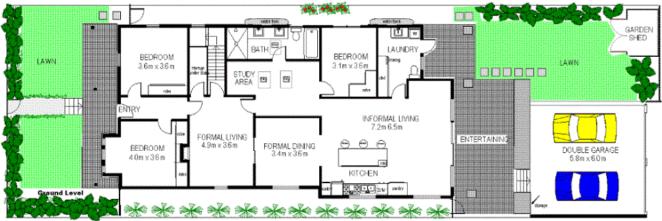

- -4 spacious bedrooms with built- in robes and ceiling fans
- -Master with walk in robe and powder room (shower not working/not included) and study alcove.
- -3 oversized bedrooms all with BIR's
- -Stylishly appointed kitchen with caesar stone island bench, 2 pantries, stainless steel appliances including gas cooktop with ducted exhaust
- -Main bathroom with separate bath and shower
- -Study Nook

For Lease Please Call

View

Ijhooker.com.au/20XBF6A

Contact

**Lisa Whitaker** 02 9428 1877 lwhitaker@ljhlc.com.au

LJ Hooker Lane Cove (02) 9428 1877

- -Formal Living with AC and ornate ceilings
- -Separate dining room
- -Large laundry with fabulous built-in storage
- -Under stair storeroom
- -Remote garage with rear lane access
- -Child friendly garden
- -Pets considered

### 19 Berry Road St Leonards

FLOORPLANNERS - 0419 494 976

This floorplan serves as a guide for promotional purposes only and should not be relied upon for specific detail. No flability will be accepted