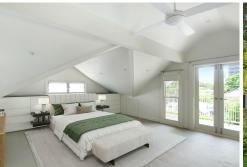

- -4 spacious bedrooms with built- in robes and ceiling fans
- -Master with walk in robe and powder room (shower not working/not included) and study alcove.
- -3 oversized bedrooms all with BIR's
- -Stylishly appointed kitchen with caesar stone island bench, 2 pantries, stainless steel appliances including gas cooktop with ducted exhaust
- -Main bathroom with separate bath and shower
- -Study Nook