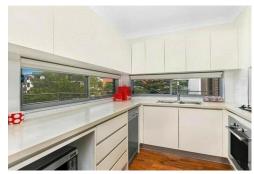

#### Features include:

- Modern & secure small block, lift access
- Light filled open plan living and dining
- Master bedroom with study/walk-in robe & ensuite
- Stylish gas kitchen, stainless steel appliances with dishwasher