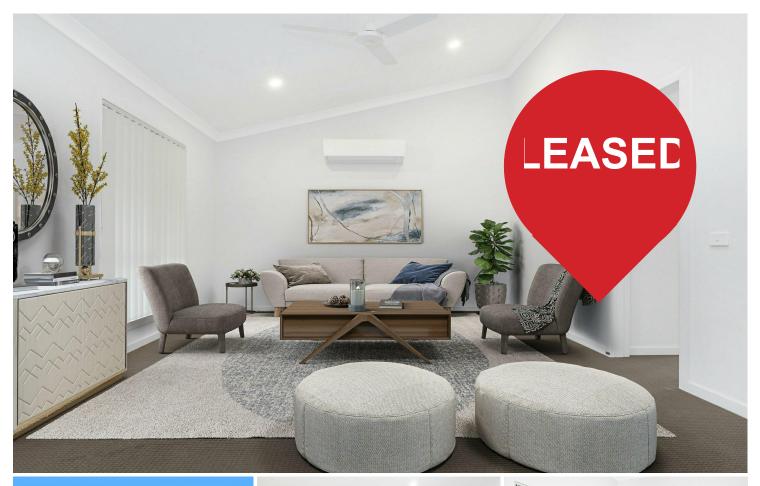

- Easy access ramp to beautiful sunbathed front verandah
- Spacious and light filled living room
- Neutral colour theme throughout, air conditioning, ceiling fans

- Sleek modern kitchen with quality appliances, 20mm stone bench with adjoining dining room

\* Please note that images contain virtual furniture