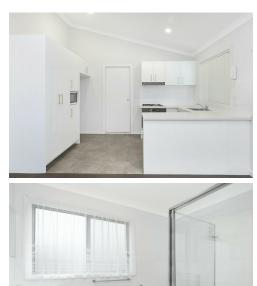

- Easy access ramp to beautiful sunbathed front verandah
- Spacious and light filled living room
- Neutral colour theme throughout, air conditioning, ceiling fans

- Sleek modern kitchen with quality appliances, 20mm stone bench with adjoining dining room

- Modern bathroom and internal laundry with second w/c
- Three good sized bedrooms all with built in robes
- Carport with second covered area, storage shed

LJ Hooker Wollongong | Corrimal | Shellharbour (02) 4229 8600