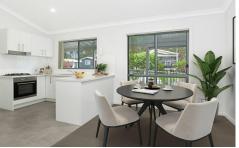

- Easy access ramp to beautiful sunbathed front verandah
- Spacious and light filled living room
- Neutral colour theme throughout, air conditioning, ceiling fans

- Sleek modern kitchen with quality appliances, 20mm stone bench with adjoining dining room