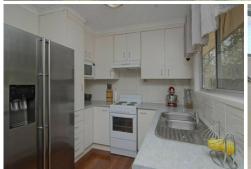

The upstairs has been tastefully renovated with polished Brush Box timber floors, modern bathroom and modern kitchen.

## Features include:

- Three good sized bedrooms
- Modern kitchen
- Contemporary bathroom with stone-top vanity
- -Polished brush box floors
- Large double garage with plenty of Space to store tools etc and laundry downstairs