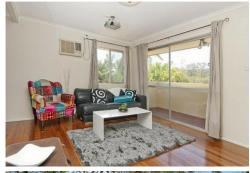

The upstairs has been tastefully renovated with polished Brush Box timber floors, modern bathroom and modern kitchen.

## Features include:

- Three good sized bedrooms
- Modern kitchen
- Contemporary bathroom with stone-top vanity
- -Polished brush box floors
- Large double garage with plenty of Space to store tools etc and laundry downstairs