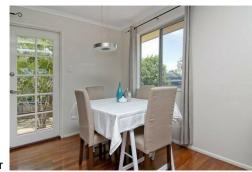

The upstairs has been tastefully renovated with polished Brush Box timber floors, modern bathroom and modern kitchen.

## Features include:

- Three good sized bedrooms
- Modern kitchen
- Contemporary bathroom with stone-top vanity
- -Polished brush box floors
- Large double garage with plenty of Space to store tools etc and laundry downstairs