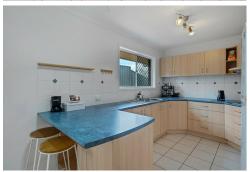

Well appointed kitchen with lots of storage and bench space

Modern bathroom with separate toilet

Air conditioned and insulated

Private pergola

Low maintenance landscaped block

Elevated position — Perfectly positioned to catch the breeze and maintain privacy