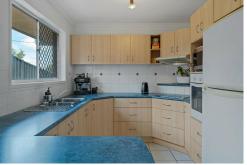

Featuring three bedrooms all with built in wardrobes and one with airconditioning.

A central bathroom with separate bath and shower services the home, with a separate toilet for convenience. The open plan living and dining space adjoins the well-appointed kitchen and overlooks the private outdoor area, perfect for entertaining.

Well appointed kitchen with lots of storage and bench space

Modern bathroom with separate toilet

Air conditioned and insulated

Private pergola

Low maintenance landscaped block

Elevated position — Perfectly positioned to catch the breeze and maintain privacy