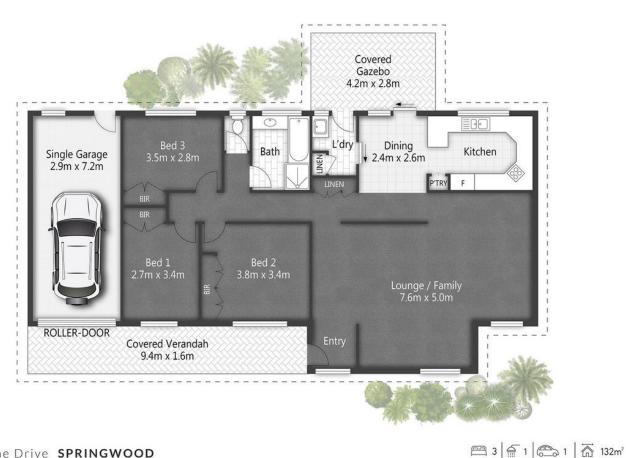

## **More About this Property**

| Property ID   | 5S9HVG                                            |
|---------------|---------------------------------------------------|
| Property Type | House                                             |
| Land Area     | 612 sqm                                           |
| Including     | Built-in-Robes<br>Secure Parking<br>Remote Garage |

### LJ Hooker Shailer Park (07) 3102 0829

2/3 Mandew Street, SHAILER PARK QLD 4128 shailerpark.ljhooker.com.au | shailerpark@ljhooker.com.au

21 Jardine Drive SPRINGWOOD

All dimensions are approximate; they are subject to errors and inaccuracies and no liability will be accepted.

Plans are shown for marketing purposes only.

LJ Hooker Shailer Park (07) 3102 0829