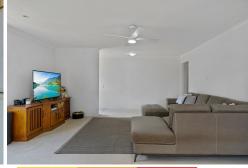

Featuring three bedrooms all with built in wardrobes and one with airconditioning.

A central bathroom with separate bath and shower services the home, with a separate toilet for convenience. The open plan living and dining space adjoins the well-appointed kitchen and overlooks the private outdoor area, perfect for entertaining.