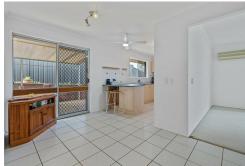

Featuring three bedrooms all with built in wardrobes and one with airconditioning.

A central bathroom with separate bath and shower services the home, with a separate toilet for convenience. The open plan living and dining space adjoins the well-appointed kitchen and overlooks the private outdoor area, perfect for entertaining.

Well appointed kitchen with lots of storage and bench space

Modern bathroom with separate toilet

Air conditioned and insulated

Private pergola

Low maintenance landscaped block

Elevated position — Perfectly positioned to catch the breeze and maintain privacy