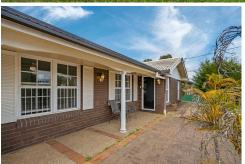

Well appointed kitchen with lots of storage and bench space

Modern bathroom with separate toilet

Air conditioned and insulated

Private pergola

Low maintenance landscaped block

Elevated position — Perfectly positioned to catch the breeze and maintain privacy