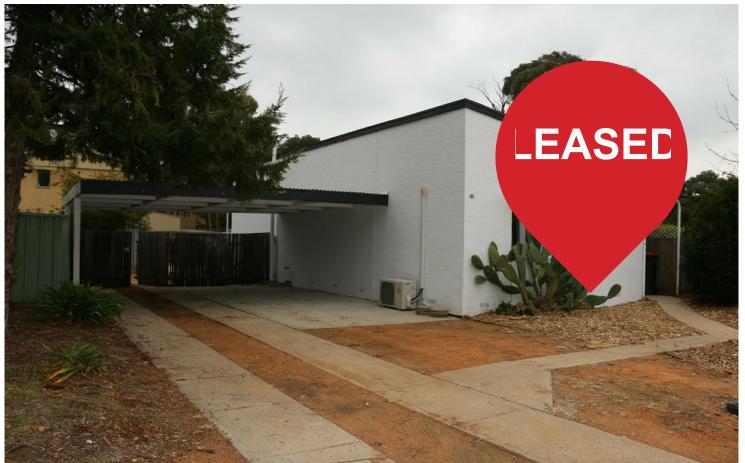

# **Spence, 3 Toomey Place**

## 3 bedroom home in Spence

This cozy three-bedroom home offers a refreshed look, with an updated bathroom and kitchen. Each bedroom is generously-sized, with ample space for the whole family. The private, enclosed backyard is perfect for entertaining or gardening, and allows plenty of room for the kids to play.

This home is nestled in a quiet street, close proximity of public transport and the local primary school.

### Highlights:

- Separate living and dining area
- Generous sized bedrooms
- Refreshed kitchen and bathroom
- Reverse cycle heating
- Double carport
- Enclosed yard

EER \*\*\*

LJ Hooker Kippax (02) 6255 3888