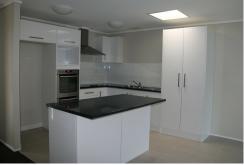

## 3 bedroom home in Spence

This cozy three-bedroom home offers a refreshed look, with an updated bathroom and kitchen. Each bedroom is generously-sized, with ample space for the whole family. The private, enclosed backyard is perfect for entertaining or gardening, and allows plenty of room for the kids to play.

### Highlights:

- Separate living and dining area
- Generous sized bedrooms
- Refreshed kitchen and bathroom
- Reverse cycle heating
- Double carport
- Enclosed yard

EER \*\*\*

LJ Hooker Kippax (02) 6255 3888