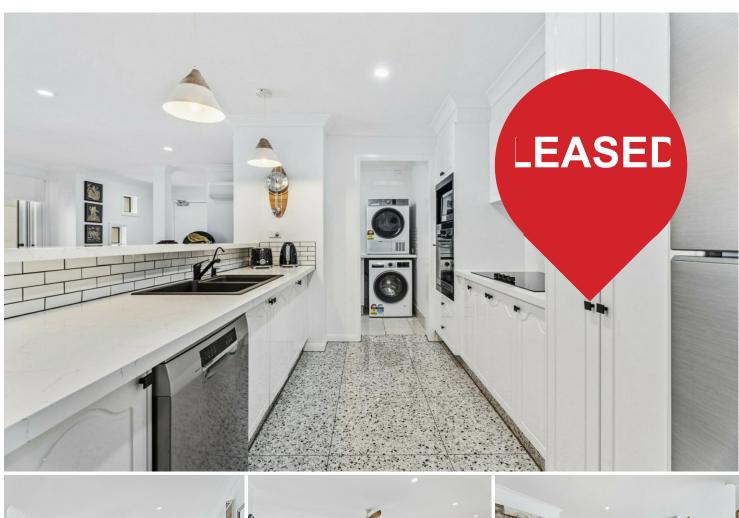

- \* Nicely presented first level apartment
- \* Very private, very quiet location
- \* Private entry foyer
- \* Open plan living and dining area
- \* Main bedroom with walk-through robe and ensuite
- \* Plus, third room suitable as a study, multimedia room or third bedroom
- \* Separate laundry off the kitchen

- \* Ceiling fans throughout plus air conditioning in the main bedroom and living area
- \* Single lock up garage

Set in a prime location, you'll be just moments away from local schools, shops, and public transport options, making daily errands and commutes a breeze. Southport is renowned for its vibrant community and offers an array of recreational activities, dining options, and cultural attractions to explore. Enjoy leisurely weekends at nearby parks or take a short drive to the stunning beaches that define the Gold Coast lifestyle.

## More About this Property

| Property ID   | ZY8F4K                                                                                                                 |
|---------------|------------------------------------------------------------------------------------------------------------------------|
| Property Type | Townhouse                                                                                                              |
| Including     | Air Conditioning<br>Balcony<br>Dishwasher<br>Outdoor Entertaining<br>Built-in-Robes<br>Secure Parking<br>Remote Garage |