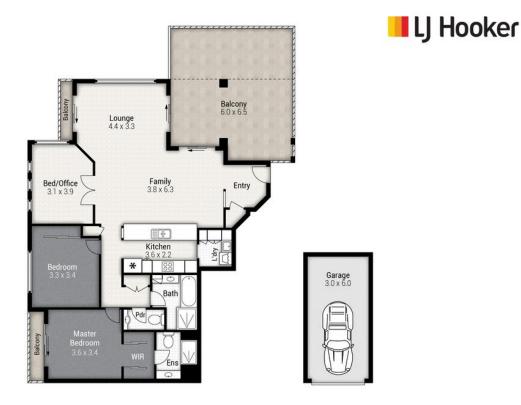

- \* Nicely presented first level apartment
- \* Very private, very quiet location
- \* Private entry foyer
- \* Open plan living and dining area
- \* Main bedroom with walk-through robe and ensuite
- \* Plus, third room suitable as a study, multimedia room or third bedroom
- \* Separate laundry off the kitchen

- \* Ceiling fans throughout plus air conditioning in the main bedroom and living area
- \* Single lock up garage

Set in a prime location, you'll be just moments away from local schools, shops, and public transport options, making daily errands and commutes a breeze. Southport is renowned for its vibrant community and offers an array of recreational activities, dining options, and cultural attractions to explore. Enjoy leisurely weekends at nearby parks or take a short drive to the stunning beaches that define the Gold Coast lifestyle.

The townhouse boasts an array of features designed for modern living, including a secure parking space within a remote garage and an undercover entertainment area perfect for hosting guests. With a security gate providing peace of mind and walk-in robes offering ample storage, this home caters to your every need. Don't miss the opportunity to make this charming property your new home-contact us today!