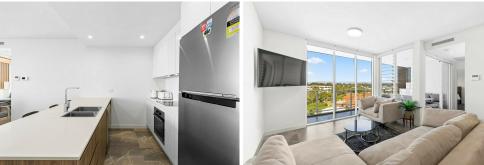

#### Features:

- 2 bedroom
- Large open plan tiled living/dining area
- Modern kitchen with dishwasher and stone benches Ducted Air Conditioning
- Large Covered entertaining area
- Master with Walk in robe and ensuite