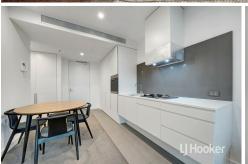

This apartment comprises of modern kitchen with stainless steel appliances including matched dishwasher and gas cooktop, open space living/dining area, air-conditioning, secure intercom entry, good size bedrooms with built-in robes, European style laundry and central bathroom.