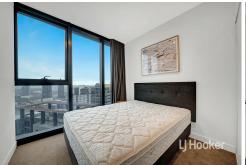

This apartment comprises of modern kitchen with stainless steel appliances including matched dishwasher and gas cooktop, open space living/dining area, air-conditioning, secure intercom entry, good size bedrooms with built-in robes, European style laundry and central bathroom.