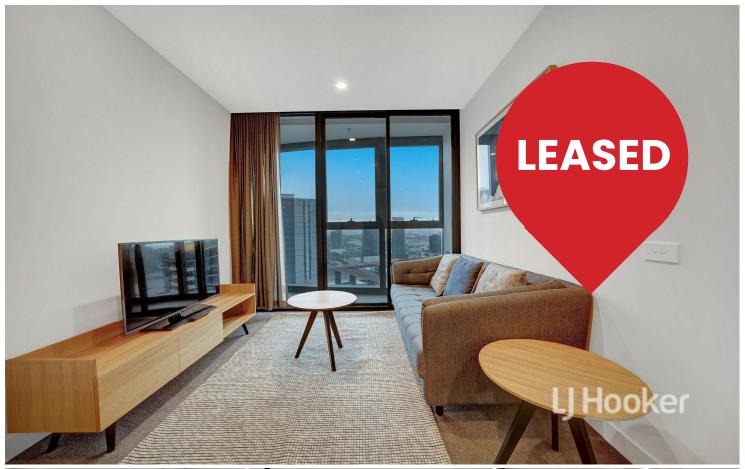

# Southbank, 3506/105 Clarendon Street

2-Bedroom and 1-Bathroom Furnished Apartment Available for Rent!

This sublime 2-bedroom apartment is perfectly located in the heart of Southbank. The tram is just in front of the door with easy access to Botanic Gardens, South Melbourne Market, Westgate Freeway, Albert Park, South Wharf and DFO shopping, Victoria Art Centre and Crown Entertainment Complex, and Melbourne CBD.

This apartment comprises of modern kitchen with stainless steel appliances including matched dishwasher and gas cooktop, open space living/dining area, air-conditioning, secure intercom entry, good size bedrooms with built-in robes, European style laundry and central bathroom.