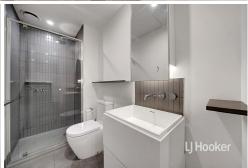

This apartment comprises of modern kitchen with stainless steel appliances including matched dishwasher and gas cooktop, open space living/dining area, air-conditioning, secure intercom entry, good size bedrooms with built-in robes, European style laundry and central bathroom.