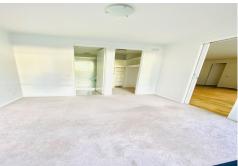

The apartment has a larger than average living space and it comes with great views. The entry opens up to an extremely large timber floored living area with room for a dining table and large couches.

The kitchen is galley style with glass splashbacks, glass feature, dishwasher and gas cooking. The main bathroom has a bath and houses the European laundry with dryer. Both bedrooms are carpeted. The main bedroom has an en-suite and a good-sized walk-in robe.