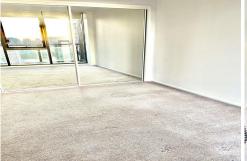

The apartment has a larger than average living space and it comes with great views. The entry opens up to an extremely large timber floored living area with room for a dining table and large couches.

The kitchen is galley style with glass splashbacks, glass feature, dishwasher and gas cooking. The main bathroom has a bath and houses the European laundry with dryer. Both bedrooms are carpeted. The main bedroom has an en-suite and a good-sized walk-in robe.