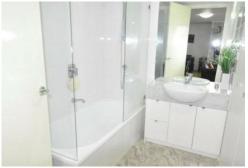

The apartment has a larger than average living space and it comes with great views. The entry opens up to an extremely large timber floored living area with room for a dining table and large couches.

The kitchen is galley style with glass splashbacks, glass feature, dishwasher and gas cooking. The main bathroom has a bath and houses the European laundry with dryer. Both bedrooms are carpeted. The main bedroom has an en-suite and a good-sized walk-in robe.