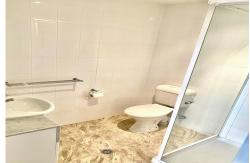

The apartment has a larger than average living space and it comes with great views. The entry opens up to an extremely large timber floored living area with room for a dining table and large couches.

The kitchen is galley style with glass splashbacks, glass feature, dishwasher and gas cooking. The main bathroom has a bath and houses the European laundry with dryer. Both bedrooms are carpeted. The main bedroom has an en-suite and a good-sized walk-in robe.