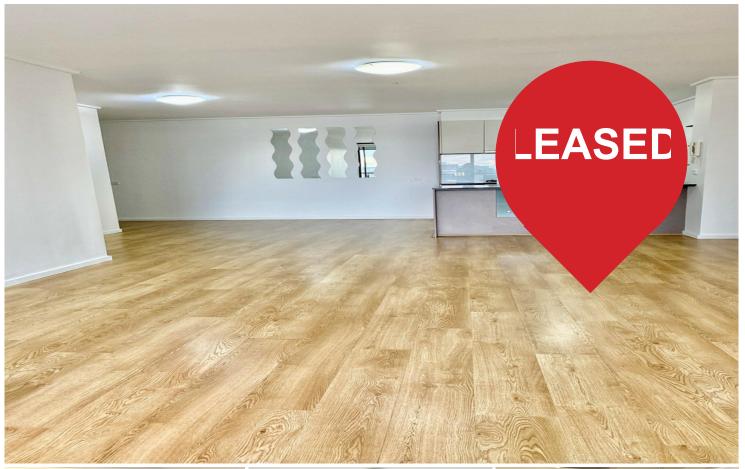

The apartment has a larger than average living space and it comes with great views. The entry opens up to an extremely large timber floored living area with room for a dining table and large couches.

The kitchen is galley style with glass splashbacks, glass feature, dishwasher and gas cooking. The main bathroom has a bath and houses the European laundry with dryer. Both bedrooms are carpeted. The main bedroom has an en-suite and a good-sized walk-in robe.