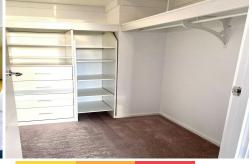

The apartment has a larger than average living space and it comes with great views. The entry opens up to an extremely large timber floored living area with room for a dining table and large couches.

The kitchen is galley style with glass splashbacks, glass feature, dishwasher and gas cooking. The main bathroom has a bath and houses the European laundry with dryer. Both bedrooms are carpeted. The main bedroom has an en-suite and a good-sized walk-in robe.