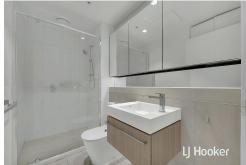

- A rich use of natural materiality is evident throughout The Evermore interiors.
- The kitchen features natural stone and timber materials, as well as copious storage solution and the latest Miele appliances.
- The bathroom is capacious with brass tapware, while timber floors grace the living areas and bedroom is fitted with warm, woolen carpets.