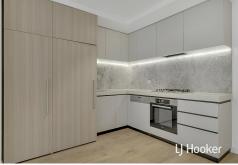

- A rich use of natural materiality is evident throughout The Evermore interiors.
- The kitchen features natural stone and timber materials, as well as copious storage solution and the latest Miele appliances.
- The bathroom is capacious with brass tapware, while timber floors grace the living areas and bedroom is fitted with warm, woolen carpets.