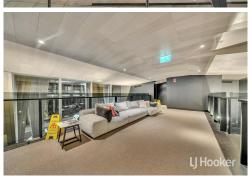

Key features include function room, a health and well-being centre with a swimming pool, private gym, spa and steam room. It also includes:

- Secure video entrance
- Two generous bedrooms
- Open plan living and dining with adjacent balcony with spectacular views of South Yarra
- Secure undercover parking