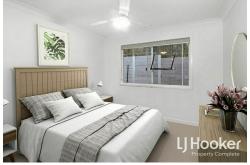

### FEATURES -

- \* Four bedrooms feature built in robes and ceiling fans
- \* Master equipped with walk in robe and air conditioning
- \* Two bathrooms including ensuite
- \* Open plan living equipped with air conditioning
- \* Modern kitchen features stainless steel appliances including dishwasher
- \* Fully fenced
- \* Single remote controlled garage