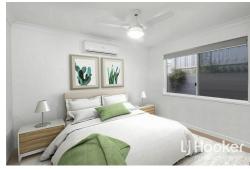

### FEATURES -

- \* Four bedrooms feature built in robes and ceiling fans
- \* Master equipped with walk in robe and air conditioning
- \* Two bathrooms including ensuite
- \* Open plan living equipped with air conditioning
- \* Modern kitchen features stainless steel appliances including dishwasher
- \* Fully fenced
- \* Single remote controlled garage