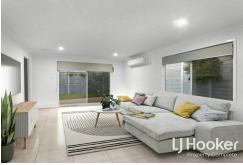

### FEATURES -

- \* Four bedrooms feature built in robes and ceiling fans
- \* Master equipped with walk in robe and air conditioning
- \* Two bathrooms including ensuite
- \* Open plan living equipped with air conditioning
- \* Modern kitchen features stainless steel appliances including dishwasher
- \* Fully fenced
- \* Single remote controlled garage