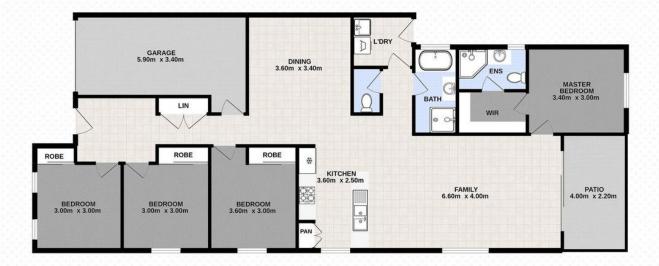

## 24 Orpheus Crescent, SOUTH RIPLEY

Total approx floor area 173m<sup>2</sup> (including covered external areas)

Vanya | 0425 440 910

Whilst every attempt has been made to ensure the accuracy of the floor plan contained here, measurements of doors, vome and any other items are approximate and no responsibility is taken for error, omission or mis-statements of doors, rooms and any other items are approximate and no responsibility is taken for error, omission or mis-statements of doors, rooms and any other items are approximate and no responsibility is taken for error, omission or mis-statements of doors, rooms and any other items are approximate and no responsibility or efficiency can be observed and possible and po