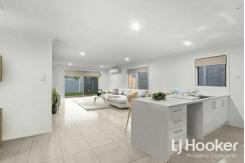

### FEATURES -

- \* Four bedrooms feature built in robes and ceiling fans
- \* Master equipped with walk in robe and air conditioning
- \* Two bathrooms including ensuite
- \* Open plan living equipped with air conditioning
- \* Modern kitchen features stainless steel appliances including dishwasher
- \* Fully fenced
- \* Single remote controlled garage