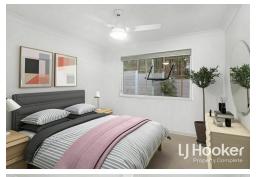

### FEATURES -

- \* Four bedrooms feature built in robes and ceiling fans
- \* Master equipped with walk in robe and air conditioning
- \* Two bathrooms including ensuite
- \* Open plan living equipped with air conditioning
- \* Modern kitchen features stainless steel appliances including dishwasher
- \* Fully fenced
- \* Single remote controlled garage