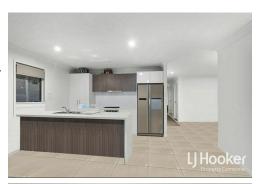

### FEATURES -

- \* Four bedrooms feature built in robes and ceiling fans
- \* Master equipped with walk in robe and air conditioning
- \* Two bathrooms including ensuite
- \* Open plan living equipped with air conditioning
- \* Modern kitchen features stainless steel appliances including dishwasher
- \* Fully fenced
- \* Single remote controlled garage