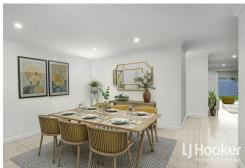

### FEATURES -

- \* Four bedrooms feature built in robes and ceiling fans
- \* Master equipped with walk in robe and air conditioning
- \* Two bathrooms including ensuite
- \* Open plan living equipped with air conditioning
- \* Modern kitchen features stainless steel appliances including dishwasher
- \* Fully fenced
- \* Single remote controlled garage