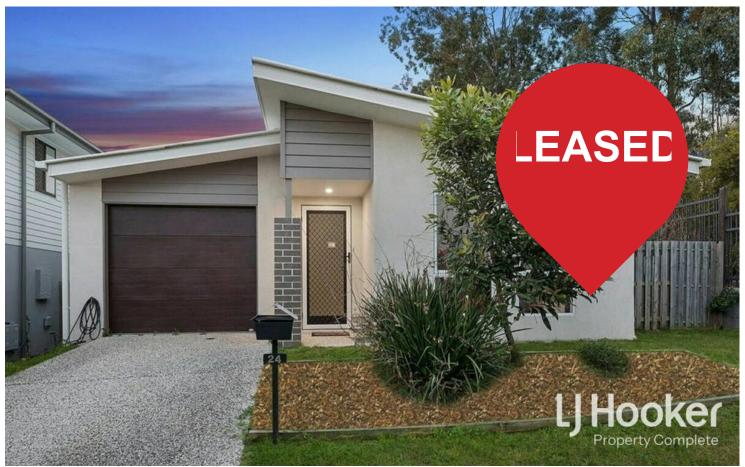

# South Ripley, 24 Orpheus Crescent

Modern meets Convenience - Providence Estate

Welcome to 24 Orpheus Crescent, South Ripley! This beautiful family home is situated in the sought after location of South Ripley. Close to schools, cafes, and parks, this quality-built home is just what you've been after!

### FEATURES -

- \* Four bedrooms feature built in robes and ceiling fans
- \* Master equipped with walk in robe and air conditioning
- \* Two bathrooms including ensuite
- \* Open plan living equipped with air conditioning
- \* Modern kitchen features stainless steel appliances including dishwasher
- \* Fully fenced
- \* Single remote controlled garage

### More About this Property

| Property ID   | 1ZSKHGS                                                                        |
|---------------|--------------------------------------------------------------------------------|
| Property Type | House                                                                          |
| Land Area     | 350 sqm                                                                        |
| Including     | Ensuite Air Conditioning Toilets (2) Built-in-Robes Fully Fenced Remote Garage |