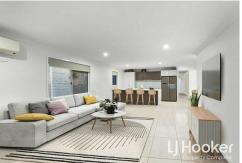

### FEATURES -

- \* Four bedrooms feature built in robes and ceiling fans
- \* Master equipped with walk in robe and air conditioning
- \* Two bathrooms including ensuite
- \* Open plan living equipped with air conditioning
- \* Modern kitchen features stainless steel appliances including dishwasher
- \* Fully fenced
- \* Single remote controlled garage