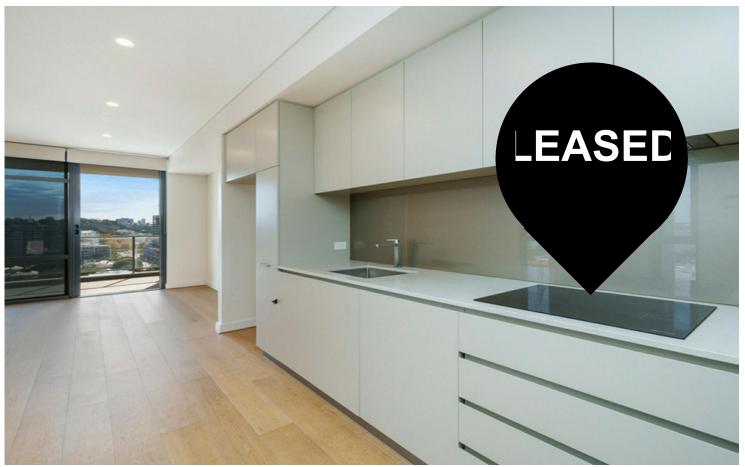

# South Perth, 901/53 Labouchere Road

CITY, RIVER, SOUTH PERTH! WHAT MORE CAN YOU ASK FOR!!!

UNFURNISHED: Welcome to your new apartment at the Pinnacle community in thriving South Perth.

With unparalleled views over Perth Zoo, CBD and the glittering Swan River, this generously sized 1 bedroom unfurnished apartment with panoramic views of the city and Swan River is going to impress. Excellent communal facilities including an in-ground pool, state of the art gym and terrace area with panoramic views of the zoo and city.

# Featuring;

- Professional grade stainless appliances
- More kitchen storage space than most family homes
- Open plan kitchen/living
- Built in robes and a walk through closet

لصما