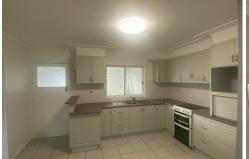

# South Penrith, 28 Taloma Street

Look no further, this home has everything!!

The home boasts generously sized bedrooms with timber flooring throughout, sunroom, sheds, 2nd toilet, block out shutters, freshly painted inside & outside, new fans, split system air conditioning to keep you comfy all year round. Set in a great location close to multiple shops, school's and public transport on a great sized block of approx 626sqm,. Located just a short walk to Penrith CBD restaurant and entertainment district, easy access to M4.