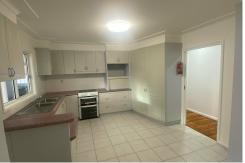

# South Penrith, 28 Taloma Street

Look no further, this home has everything!!

The home boasts generously sized bedrooms with timber flooring throughout, sunroom, sheds, 2nd toilet, block out shutters, freshly painted inside & outside, new fans, split system air conditioning to keep you comfy all year round. Set in a great location close to multiple shops, school's and public transport on a great sized block of approx 626sqm,. Located just a short walk to Penrith CBD restaurant and entertainment district, easy access to M4.