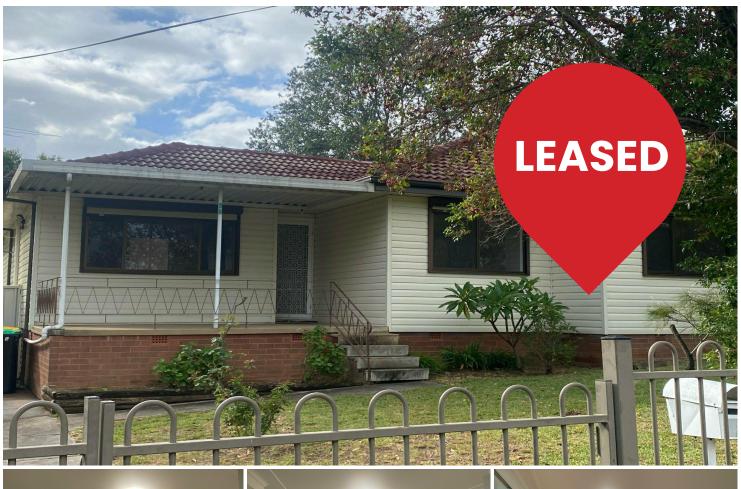

# South Penrith, 28 Taloma Street

Look no further, this home has everything!!

The home boasts generously sized bedrooms with timber flooring throughout, sunroom, sheds, 2nd toilet, block out shutters, freshly painted inside & outside, new fans, split system air conditioning to keep you comfy all year round. Set in a great location close to multiple shops, school's and public transport on a great sized block of approx 626sqm,. Located just a short walk to Penrith CBD restaurant and entertainment district, easy access to M4.