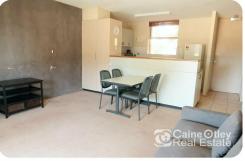

# South Hedland, 105/15-21 Welsh Street

2x Bedroom, 1x Bathroom Unit at 105 Welsh Street, South Hedland

2 Spacious Bedrooms – Featuring built-in wardrobes for ample storage.

1 Bathroom – Functional

Central Air Conditioning – Keep cool all year round with efficient central cooling. Functional Laundry – Convenient and practical space for your washing needs. Private Balcony – Enjoy outdoor relaxation with your own balcony space. Secure Parking – Your own dedicated parking space in a small, secure car park.