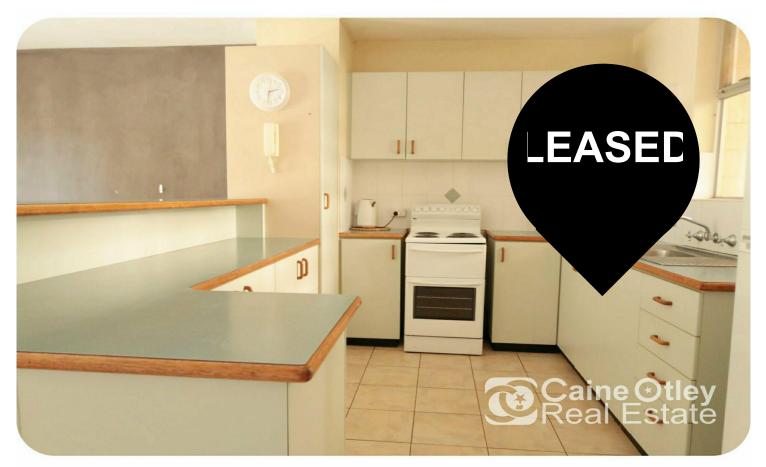

# South Hedland, 105/15-21 Welsh Street

2x Bedroom, 1x Bathroom Unit at 105 Welsh Street, South Hedland

2 Spacious Bedrooms – Featuring built-in wardrobes for ample storage.

1 Bathroom – Functional

Central Air Conditioning – Keep cool all year round with efficient central cooling. Functional Laundry – Convenient and practical space for your washing needs. Private Balcony – Enjoy outdoor relaxation with your own balcony space. Secure Parking – Your own dedicated parking space in a small, secure car park.