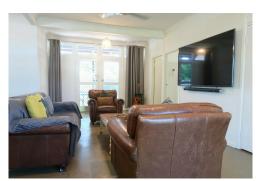

#### ? Features Include:

High secure fencing for added peace of mind

Stylish furniture throughout

Three good-sized bedrooms with built-in robes

Open-plan lounge & adjoining kitchen for comfortable living

Ceiling fans & split air-conditioning throughout