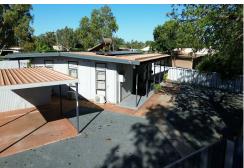

# South Hedland, 63 Stanley Street

Stylish & Secure 3-Bedroom Home with Solar & Storage

Looking for a well-presented home with privacy, convenience, and modern comforts? 63 Stanley Street, South Hedland, offers it all!

#### ? Features Include:

High secure fencing for added peace of mind

Stylish furniture throughout

Three good-sized bedrooms with built-in robes

Open-plan lounge & adjoining kitchen for comfortable living

Ceiling fans & split air-conditioning throughout

Solar panels & solar hot water for energy efficiency

Low-maintenance landscaping with two stunning large Boab trees

Carport plus extra parking space

Storage container for additional convenience

For Lease

Please Call