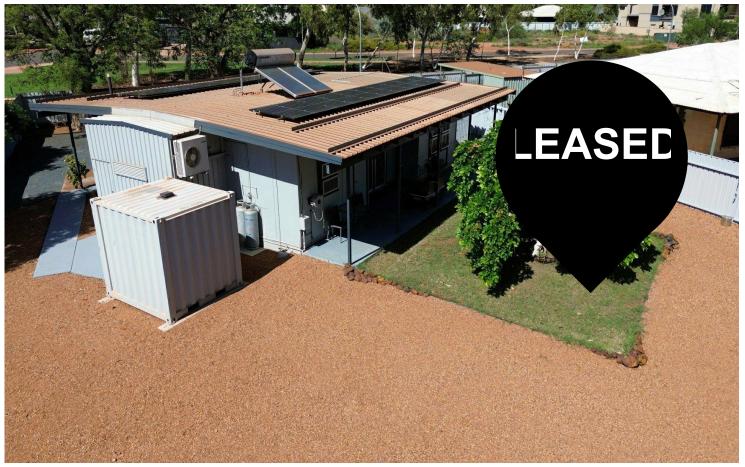

# South Hedland, 63 Stanley Street

Stylish & Secure 3-Bedroom Home with Solar & Storage

Looking for a well-presented home with privacy, convenience, and modern comforts? 63 Stanley Street, South Hedland, offers it all!

#### ? Features Include:

High secure fencing for added peace of mind

Stylish furniture throughout

Three good-sized bedrooms with built-in robes

Open-plan lounge & adjoining kitchen for comfortable living

Ceiling fans & split air-conditioning throughout

Solar panels & solar hot water for energy efficiency

Low-maintenance landscaping with two stunning large Boab trees

Carport plus extra parking space

Storage container for additional convenience

For Lease

Please Call