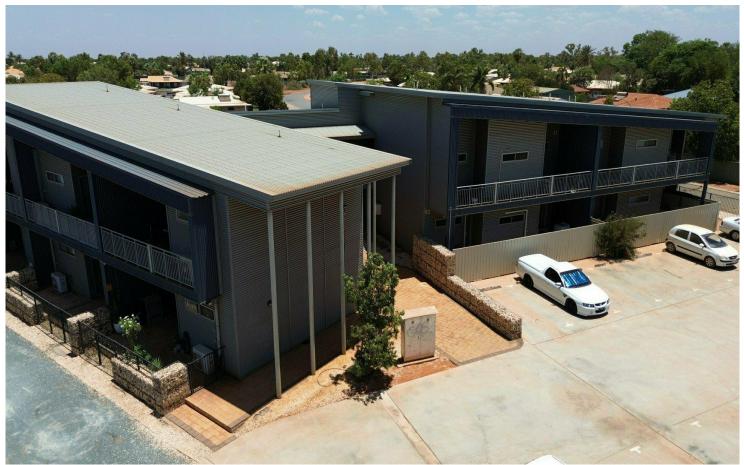

## South Hedland, 9/30 Paton Road

## Furnished Apartment in Secure Gated Complex

Welcome to easy, low-maintenance living in this furnished ground floor 2-bedroom, 2bathroom apartment, ideally located within a secure gated complex in the heart of South Hedland.

Split system air-conditioning throughout

Fully fenced private outdoor space

Secure gated complex with allocated parking

Well-maintained common areas

Whether you're a working professional or a company seeking corporate accommodation, this property is the perfect lock-and-leave option.