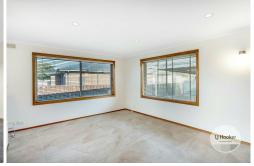

The open-plan dining area seamlessly connects to a Tasmanian Oak kitchen with a convenient breakfast bar. The large living space bathes in natural sunlight, creating a warm and inviting atmosphere, complemented by a floor-mounted Daikin heater.