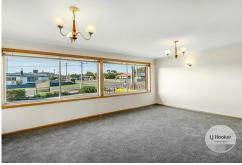

The open-plan dining area seamlessly connects to a Tasmanian Oak kitchen with a convenient breakfast bar. The large living space bathes in natural sunlight, creating a warm and inviting atmosphere, complemented by a floor-mounted Daikin heater.