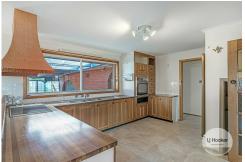

The open-plan dining area seamlessly connects to a Tasmanian Oak kitchen with a convenient breakfast bar. The large living space bathes in natural sunlight, creating a warm and inviting atmosphere, complemented by a floor-mounted Daikin heater.