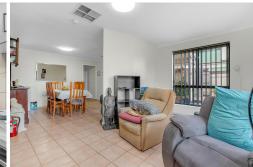

## Key Features:

- Modern Kitchen: Updated kitchen with sleek design and excellent functionality.
- Bedrooms: Bedroom 1 boasts a built-in robe for convenience.
- Comfort: Enjoy year-round comfort with both heating and cooling throughout the home.
- Caravan Parking: Ample space to park your caravan, boat, or trailer.
- Outdoor Oasis: Large backyard with an expansive pitched pergola, perfect for entertaining.
- Shade & Relaxation: Enjoy multiple shaded areas for outdoor relaxation.