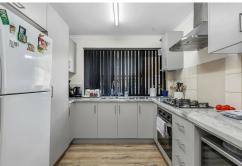

## Key Features:

- Modern Kitchen: Updated kitchen with sleek design and excellent functionality.
- Bedrooms: Bedroom 1 boasts a built-in robe for convenience.
- Comfort: Enjoy year-round comfort with both heating and cooling throughout the home.
- Caravan Parking: Ample space to park your caravan, boat, or trailer.
- Outdoor Oasis: Large backyard with an expansive pitched pergola, perfect for entertaining.
- Shade & Relaxation: Enjoy multiple shaded areas for outdoor relaxation.