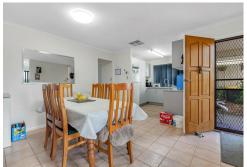

## Key Features:

- Modern Kitchen: Updated kitchen with sleek design and excellent functionality.
- Bedrooms: Bedroom 1 boasts a built-in robe for convenience.
- Comfort: Enjoy year-round comfort with both heating and cooling throughout the home.
- Caravan Parking: Ample space to park your caravan, boat, or trailer.
- Outdoor Oasis: Large backyard with an expansive pitched pergola, perfect for entertaining.
- Shade & Relaxation: Enjoy multiple shaded areas for outdoor relaxation.