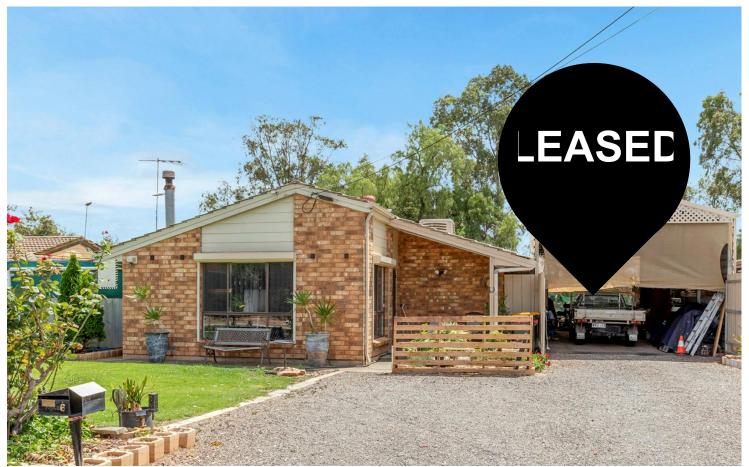

# Smithfield, 6 Rose Street

Spacious Smithfield Home with Caravan Parking!

OPEN INSPECTION TIME: Click REQUEST INSPECTION button on website listing

Rent: \$495.00 per week

Bond: \$1,980.00 Available: 14/2/2025

## Key Features:

- Modern Kitchen: Updated kitchen with sleek design and excellent functionality.
- Bedrooms: Bedroom 1 boasts a built-in robe for convenience.
- Comfort: Enjoy year-round comfort with both heating and cooling throughout the home.
- Caravan Parking: Ample space to park your caravan, boat, or trailer.
- Outdoor Oasis: Large backyard with an expansive pitched pergola, perfect for entertaining.
- Shade & Relaxation: Enjoy multiple shaded areas for outdoor relaxation.

#### Location:

- Convenience: Close to Munno Para Shopping City and Smithfield Train Station for easy access to amenities and the city.
- Lifestyle: Situated near the Smith Creek Walking Trail for leisurely strolls.
- Education: Conveniently located near Blakeview Primary and John Hartley School.