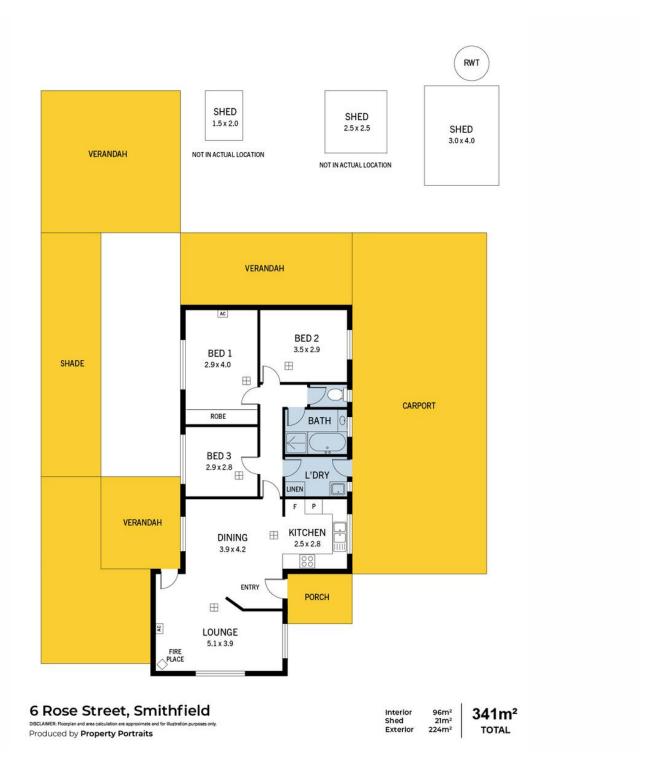

## Key Features:

- Modern Kitchen: Updated kitchen with sleek design and excellent functionality.
- Bedrooms: Bedroom 1 boasts a built-in robe for convenience.
- Comfort: Enjoy year-round comfort with both heating and cooling throughout the home.
- Caravan Parking: Ample space to park your caravan, boat, or trailer.
- Outdoor Oasis: Large backyard with an expansive pitched pergola, perfect for entertaining.
- Shade & Relaxation: Enjoy multiple shaded areas for outdoor relaxation.

# **More About this Property**

| Property ID   | 66S6FDC |
|---------------|---------|
| Property Type | House   |
| Land Area     | 851 sqm |