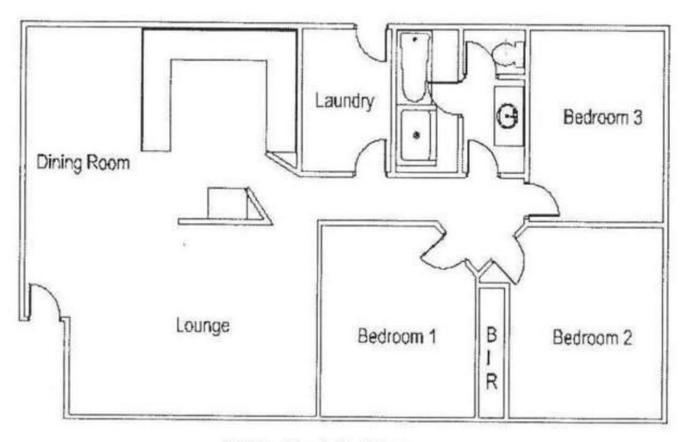

- -Unique sunken lounge area
- -3 generously sized bedrooms
- -Large backyard area
- -Closely located to the Smithfield train station
- -Functional kitchen for the avid chef
- -Conveniently Located bathroom