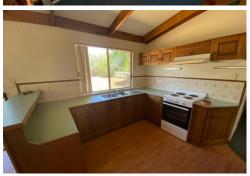

- -Unique sunken lounge area
- -3 generously sized bedrooms
- -Large backyard area
- -Closely located to the Smithfield train station
- -Functional kitchen for the avid chef
- -Conveniently Located bathroom