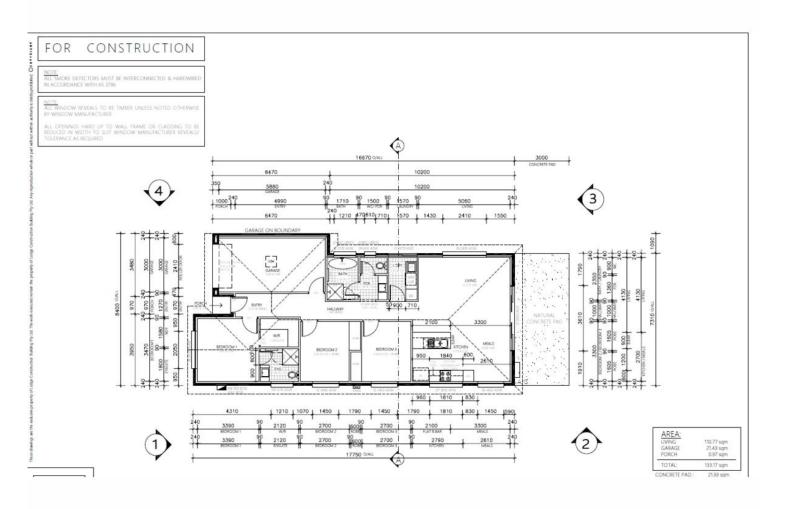

## Property Features:

- -Master Bedroom with walk in robe and ensuite
- -Built in robes to the other 2 bedrooms.
- -Open Plan living to the rear of the home.
- -Kitchen with plenty of storage
- -Low Maintenance gardens
- -Single garage with home access
- -Fully fenced rear yards

## **More About this Property**

| Property ID   | 65JPFDC |  |
|---------------|---------|--|
| Property Type | House   |  |
| Land Area     | 290 sqm |  |

LJ Hooker Craigmore | Elizabeth | Salisbury (08) 8255 9555 Shop 17, Craigmore Village, Yorktown Road, CRAIGMORE SA 5114 craigmoreelizabeth.ljhooker.com.au | Office@ljhces.com.au