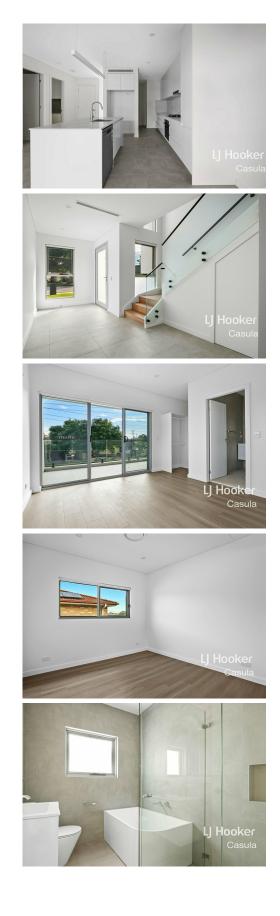

Located in a prime area, this stunning property offers:

- Open plan living
- Luxury kitchen with gas cooking, dishwasher and walk in pantry
- Alfresco area with outdoor kitchen
- Good size backyard with garden shed & rain water tank
- Tiles downstairs & timber flooring upstairs
- Main bedroom with ensuite, walk in robe & balcony
- Other bedroom with built in robes
- Ducted air conditioning and down lights throughout.

## More About this Property

| Property ID   | Z43GRH                                                                                                                                                                                                    |
|---------------|-----------------------------------------------------------------------------------------------------------------------------------------------------------------------------------------------------------|
| Property Type | DuplexSemi-detached                                                                                                                                                                                       |
| Including     | Ensuite<br>Air Conditioning<br>Toilets (3)<br>Intercom<br>Balcony<br>Dishwasher<br>Outdoor Entertaining<br>Floorboards<br>Built-in-Robes<br>Secure Parking<br>Fully Fenced<br>Remote Garage<br>Water Tank |