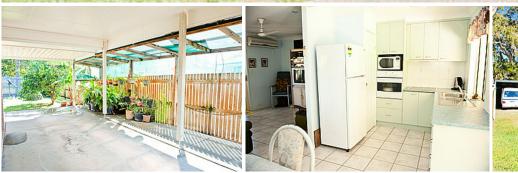

## Home with Large 2 Bay Powered Shed

A quality home situated in a quiet cul-de-sac with all you want.

- = 3 bedrooms with built-ins plus air cons.
- = Neat as a pin kitchen, open plan dining and lounge area with access to the lock up garage under the main roof.
- = 2 Bay powered shed + Carport
- = 2 Full length Verandas, front and rear for you to entertain or relax and enjoy.
- = Side Access for you to park your big toys.
- = Large Block for your kids to play.