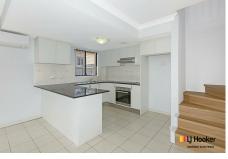

## Immaculate three bedroom townhouse

This stunning three-bedroom townhouse sits in a quaint and elegant security block. Features include;

- Spacious open-plan living and dining area
- Three spacious bedrooms with built-in wardrobes for all
- Two bathrooms, including an ensuite, as well as an additional wash closet
- Neat and tidy kitchen with electric appliances
- Internal laundry facilities
- Private courtyard area
- Allocated car space