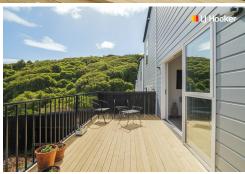

Built across two intelligently designed levels, the split-level living areas on the ground floor opens onto the sun-drenched deck, while upstairs you'll find both bedrooms and the well appointed bathroom. The kitchen is spacious in design and includes a fridge/freezer and washing machine.