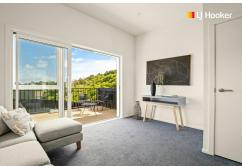

Built across two intelligently designed levels, the split-level living areas on the ground floor opens onto the sun-drenched deck, while upstairs you'll find both bedrooms and the well appointed bathroom. The kitchen is spacious in design and includes a fridge/freezer and washing machine.