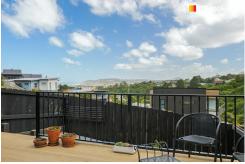

Built across two intelligently designed levels, the split-level living areas on the ground floor opens onto the sun-drenched deck, while upstairs you'll find both bedrooms and the well appointed bathroom. The kitchen is spacious in design and includes a fridge/freezer and washing machine.