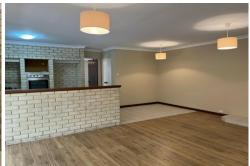

Recently painted

Open plan living with a separate formal lounge.

Huge family room with informal dining area.

Tiled study area.

Spacious kitchen with gas cooking and pantry.

All four bedrooms come with the convenience of built in robes.