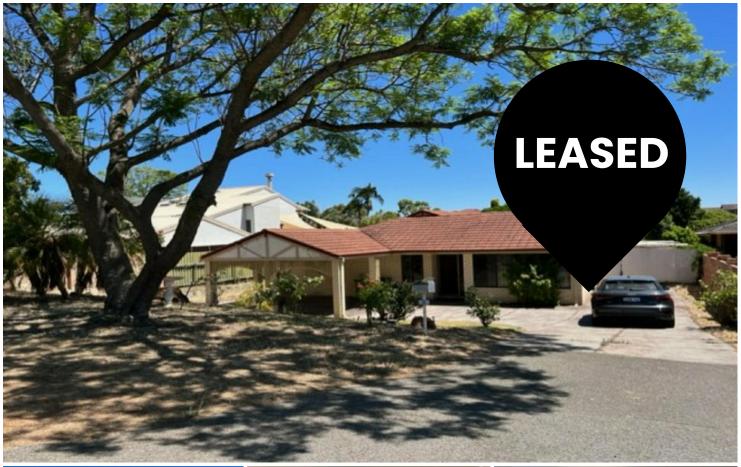

# **Shelley, 8 Doric Street**

**4X2 HOME WITH POOL** 

This delightful, well presented family home is situated on a quiet street in the highly sought after suburb of Shelley, just meters from the river's foreshore and local shops and a few minutes' drive to Rossmoyne Senior High school. Fantastic Features included but are not limited to.

Recently painted

Open plan living with a separate formal lounge.

Huge family room with informal dining area.

Tiled study area.

Spacious kitchen with gas cooking and pantry.

All four bedrooms come with the convenience of built in robes.

Large master suite features an ensuite and has the benefit of a split system airconditioning unit.

4 🕮 2 📛 0 🝙

Patio area.

Double undercover carport.

Register your interest today! Please drive by this property and if the home and location are suitable, please register to view this property

We request that you please respect the tenant's privacy and do not enter the property or premises. Home opens are for strictly 15 minutes only.