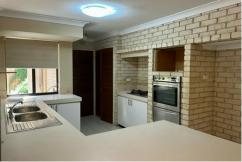

Recently painted

Open plan living with a separate formal lounge.

Huge family room with informal dining area.

Tiled study area.

Spacious kitchen with gas cooking and pantry.

All four bedrooms come with the convenience of built in robes.