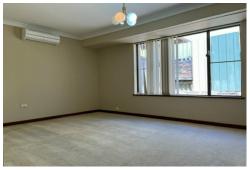

Recently painted

Open plan living with a separate formal lounge.

Huge family room with informal dining area.

Tiled study area.

Spacious kitchen with gas cooking and pantry.

All four bedrooms come with the convenience of built in robes.

Large master suite features an ensuite and has the benefit of a split system airconditioning unit.

4 🕮 2 📛 0 🝙