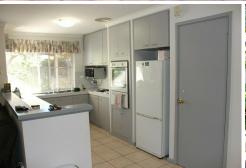

- Separate lounge to the front of the property and formal dining
- Open plan kitchen with meals and family room.
- Four bedrooms with built in robes to 3
- Main bathroom plus ensuite
- Ducted evaporative A/C plus a split system in the family room.
- Alarm system
- Beautifully maintained backyard with low maintenance auto reticulated gardens
- Parking for 2 cars