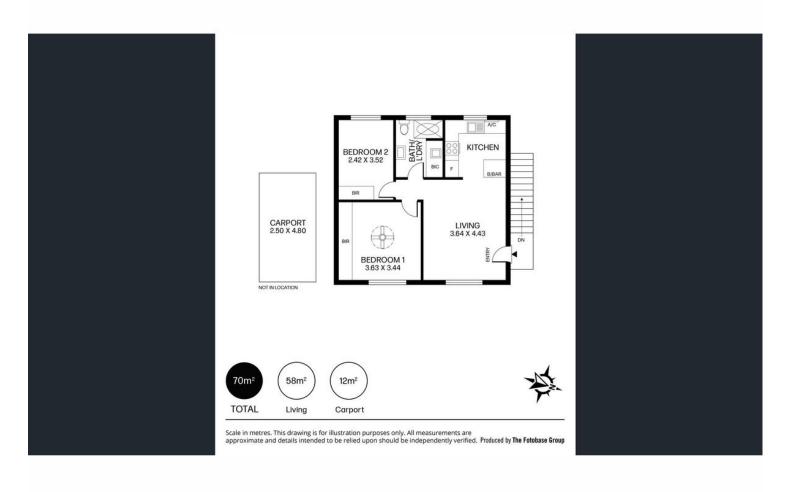

There will be no exceptions to this process.

Situated in a private position to the rear of this group of 8 units with own stair case is this upper level.

Features that make this home special:

- 2 bedroom modern unit
- Modern kitchen with stainless appliances, gas cooktop, overhead storage cupboards
- Lounge and dining space with downlights and contemporary carpet
- Split system air conditioning
- Modern carpets and window furnishings throughout
- Single carport