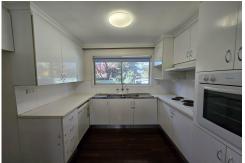

- 3 Bedrooms, ALL with Built-In Wardrobes
- -Updated Bathroom
- Combined Lounge & Dining Area
- Open Kitchen
- Internal Laundry with 2nd Toilet
- Floating Timber Floorboards Throughout
- Double Lock-up Garage
- Cosy Yard