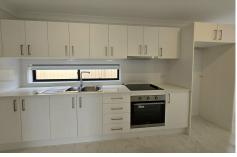

This property offers:

- 2 bedrooms with built in wardrobes
- Tiled bathroom
- 1 toilet
- Spacious Lounge room with split system AC
- Low maintenance backyard with awning
- Separate side access to property
- 280m (approx) walking distance to Sefton train station & buses
- water is included with the rent