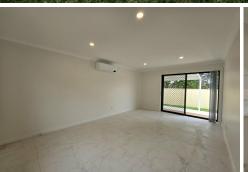

This property offers:

- 2 bedrooms with built in wardrobes
- Tiled bathroom
- 1 toilet
- Spacious Lounge room with split system AC
- Low maintenance backyard with awning
- Separate side access to property
- 280m (approx) walking distance to Sefton train station & buses
- water is included with the rent