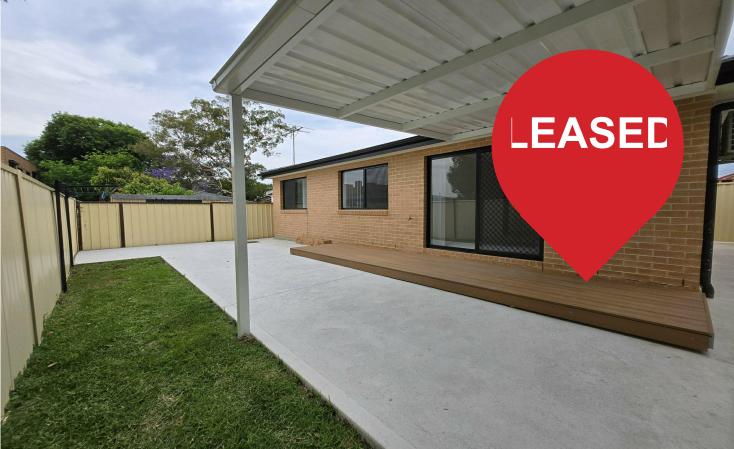

## Sefton, 22A Kara St Brand New Granny Flat + water included with rent!

Presenting this brand new granny flat in a central location.

Situated only minutes walk to schools, and approx. 280m walk to Sefton train station and bus stops, this property is perfect for a young couple or anyone dependant on public transport.

This property offers:

- 2 bedrooms with built in wardrobes
- Tiled bathroom
- 1 toilet
- Spacious Lounge room with split system AC
- Low maintenance backyard with awning
- Separate side access to property
- 280m (approx) walking distance to Sefton train station & buses
- water is included with the rent