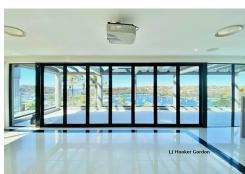

### Sophisticated family home - Live the dream

Capturing stunning views that span to Middle Harbour, The Spit and Sydney Heads while showcasing designer finishes and an intelligent layout, this impressive family home is ideal for the sophisticated entertainer.

- Commercial granite and stainless steel kitchen with walk-in pantry
- Expansive, glassed terrace with panoramic water views
- Additional north-west terraces on the upper and lower floors
- Upper living serviced by full wet bar
- North-facing rear lawns with sparkling in-ground pool
- Outdoor BBQ terrace connects to guest and games room
- Four spacious bedrooms plus a dressing room (was 5th bedroom)
- Master bedroom boasts views, ensuite and walk in robe
- C-bus system and powered blinds,
- Double lock-up garage, home office,