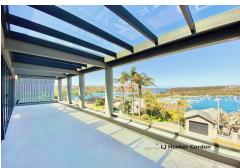

### Sophisticated family home - Live the dream

Capturing stunning views that span to Middle Harbour, The Spit and Sydney Heads while showcasing designer finishes and an intelligent layout, this impressive family home is ideal for the sophisticated entertainer.

- Commercial granite and stainless steel kitchen with walk-in pantry
- Expansive, glassed terrace with panoramic water views
- Additional north-west terraces on the upper and lower floors
- Upper living serviced by full wet bar
- North-facing rear lawns with sparkling in-ground pool
- Outdoor BBQ terrace connects to guest and games room
- Four spacious bedrooms plus a dressing room (was 5th bedroom)
- Master bedroom boasts views, ensuite and walk in robe
- C-bus system and powered blinds,
- Double lock-up garage, home office,