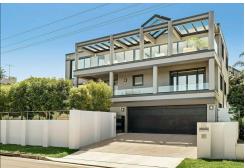

## Seaforth, 6 Seaforth Crescent

### Sophisticated family home - Live the dream

Capturing stunning views that span to Middle Harbour, The Spit and Sydney Heads while showcasing designer finishes and an intelligent layout, this impressive family home is ideal for the sophisticated entertainer.

- Commercial granite and stainless steel kitchen with walk-in pantry
- Expansive, glassed terrace with panoramic water views
- Additional north-west terraces on the upper and lower floors
- Upper living serviced by full wet bar
- North-facing rear lawns with sparkling in-ground pool
- Outdoor BBQ terrace connects to guest and games room
- Four spacious bedrooms plus a dressing room (was 5th bedroom)
- Master bedroom boasts views, ensuite and walk in robe
- C-bus system and powered blinds,
- Double lock-up garage, home office,