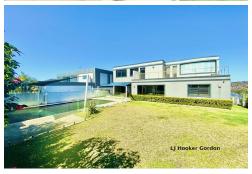

### Sophisticated family home - Live the dream

Capturing stunning views that span to Middle Harbour, The Spit and Sydney Heads while showcasing designer finishes and an intelligent layout, this impressive family home is ideal for the sophisticated entertainer.

- Commercial granite and stainless steel kitchen with walk-in pantry
- Expansive, glassed terrace with panoramic water views
- Additional north-west terraces on the upper and lower floors
- Upper living serviced by full wet bar
- North-facing rear lawns with sparkling in-ground pool
- Outdoor BBQ terrace connects to guest and games room
- Four spacious bedrooms plus a dressing room (was 5th bedroom)
- Master bedroom boasts views, ensuite and walk in robe
- C-bus system and powered blinds,
- Double lock-up garage, home office,