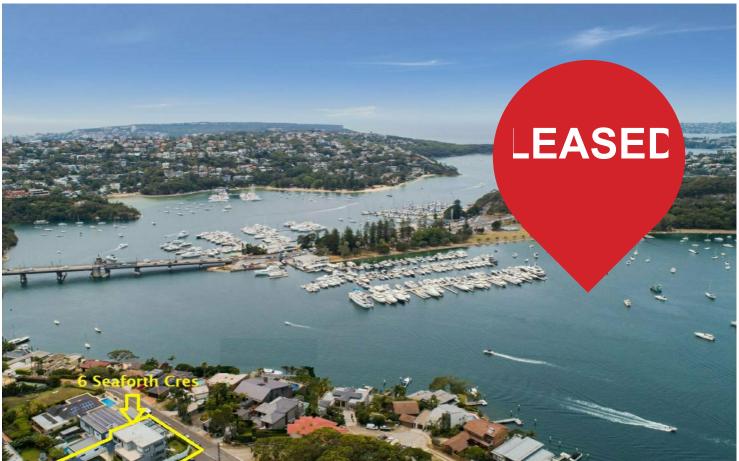

## Seaforth, 6 Seaforth Crescent

### Sophisticated family home - Live the dream

Capturing stunning views that span to Middle Harbour, The Spit and Sydney Heads while showcasing designer finishes and an intelligent layout, this impressive family home is ideal for the sophisticated entertainer.

- Commercial granite and stainless steel kitchen with walk-in pantry
- Expansive, glassed terrace with panoramic water views
- Additional north-west terraces on the upper and lower floors
- Upper living serviced by full wet bar
- North-facing rear lawns with sparkling in-ground pool
- Outdoor BBQ terrace connects to guest and games room
- Four spacious bedrooms plus a dressing room (was 5th bedroom)
- Master bedroom boasts views, ensuite and walk in robe
- C-bus system and powered blinds,
- Double lock-up garage, home office,