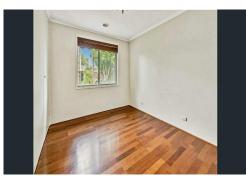

#### Key Features:

- \*Spacious 3-bedroom home with built-in robes
- \*Modern kitchen with ample storage
- \*Central bathroom with separate toilet
- \*Split system in the lounge and master bedroom
- \*Private spacious yard, perfect for entertaining
- \*Large lock up garage
- \*Bungalow in the backyard for extra storage or an extra room