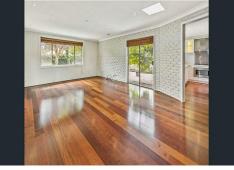

#### Key Features:

- \*Spacious 3-bedroom home with built-in robes
- \*Modern kitchen with ample storage
- \*Central bathroom with separate toilet
- \*Split system in the lounge and master bedroom
- \*Private spacious yard, perfect for entertaining
- \*Large lock up garage
- \*Bungalow in the backyard for extra storage or an extra room