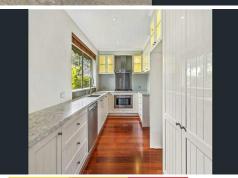

#### Key Features:

- \*Spacious 3-bedroom home with built-in robes
- \*Modern kitchen with ample storage
- \*Central bathroom with separate toilet
- \*Split system in the lounge and master bedroom
- \*Private spacious yard, perfect for entertaining
- \*Large lock up garage
- \*Bungalow in the backyard for extra storage or an extra room