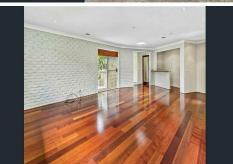

#### Key Features:

- \*Spacious 3-bedroom home with built-in robes
- \*Modern kitchen with ample storage
- \*Central bathroom with separate toilet
- \*Split system in the lounge and master bedroom
- \*Private spacious yard, perfect for entertaining
- \*Large lock up garage
- \*Bungalow in the backyard for extra storage or an extra room