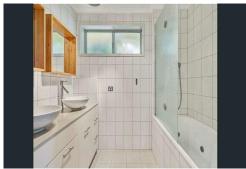

#### Key Features:

- \*Spacious 3-bedroom home with built-in robes
- \*Modern kitchen with ample storage
- \*Central bathroom with separate toilet
- \*Split system in the lounge and master bedroom
- \*Private spacious yard, perfect for entertaining
- \*Large lock up garage
- \*Bungalow in the backyard for extra storage or an extra room