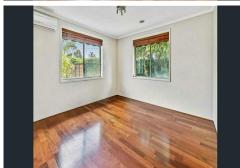

#### Key Features:

- \*Spacious 3-bedroom home with built-in robes
- \*Modern kitchen with ample storage
- \*Central bathroom with separate toilet
- \*Split system in the lounge and master bedroom
- \*Private spacious yard, perfect for entertaining
- \*Large lock up garage
- \*Bungalow in the backyard for extra storage or an extra room