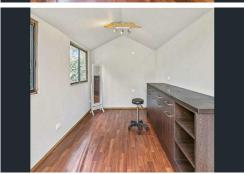

#### Key Features:

- \*Spacious 3-bedroom home with built-in robes
- \*Modern kitchen with ample storage
- \*Central bathroom with separate toilet
- \*Split system in the lounge and master bedroom
- \*Private spacious yard, perfect for entertaining
- \*Large lock up garage
- \*Bungalow in the backyard for extra storage or an extra room