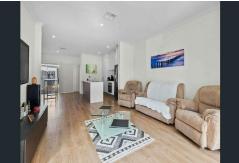

#### Features:

- 3 Bedrooms
- Master bedroom with ensuite, walk-in-robe private balcony
- Bedroom 2 & 3 with built-in -robes
- Kitchen with ample storage
- Spacious open-plan living and dining area
- Floating flooring
- Additional toilet on the ground floor
- Low-maintenance courtyard
- Double carport with automatic panel lift door