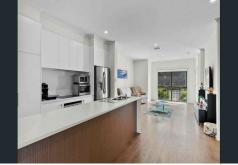

#### Features:

- 3 Bedrooms
- Master bedroom with ensuite, walk-in-robe private balcony
- Bedroom 2 & 3 with built-in -robes
- Kitchen with ample storage
- Spacious open-plan living and dining area
- Floating flooring
- Additional toilet on the ground floor
- Low-maintenance courtyard
- Double carport with automatic panel lift door