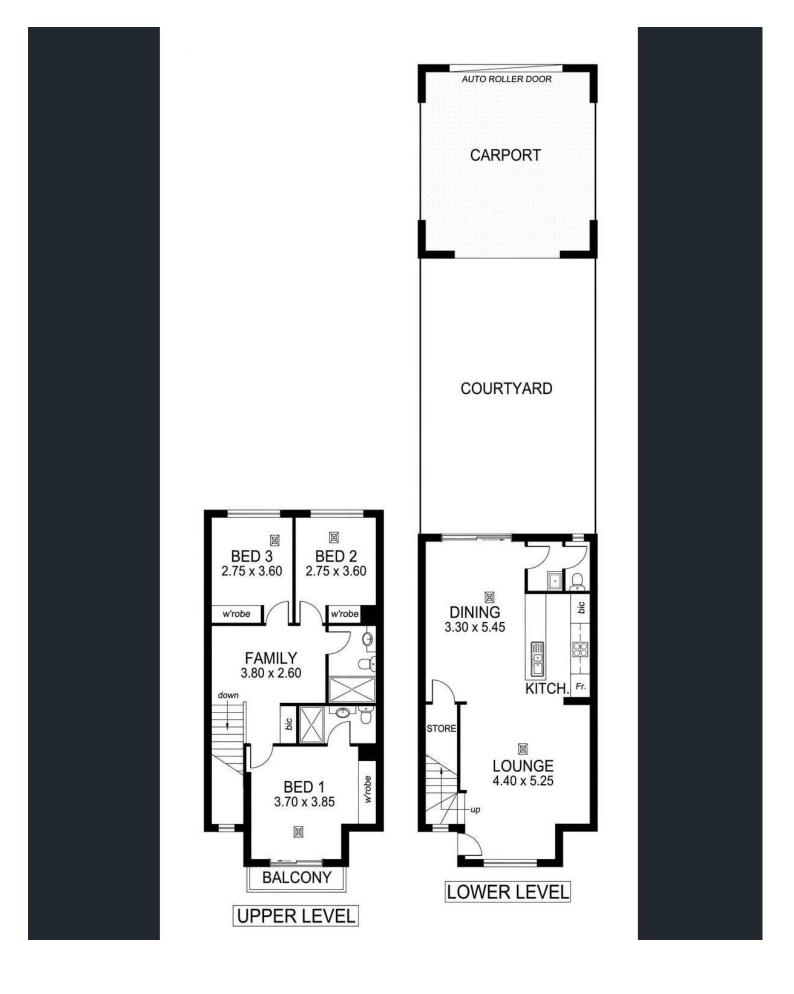

#### Features:

- 3 Bedrooms
- Master bedroom with ensuite, walk-in-robe private balcony
- Bedroom 2 & 3 with built-in -robes
- Kitchen with ample storage
- Spacious open-plan living and dining area
- Floating flooring
- Additional toilet on the ground floor
- Low-maintenance courtyard
- Double carport with automatic panel lift door