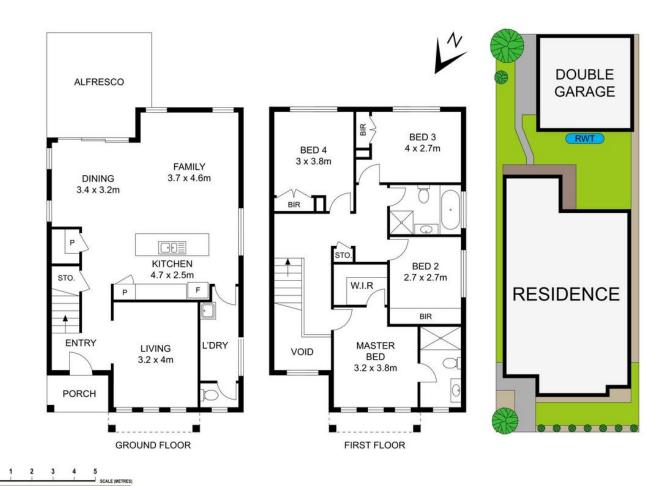

# 6 Coffey Street, Tallawong

Disclaimer: Floor plans and site plans are intended as a guide only. They are not part of any legal document or title and are subject to errors, omission, and inaccuracies and should not be used as reference. Sizes and dimensions are approximate only. Interested parties should make their own enquiries. Floor plan by: Sync Studios Ply Ltd