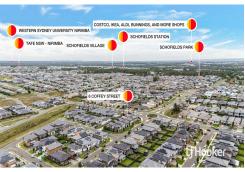

#### Location Highlights:

- WALK to Schofields Park
- WALK to Schofields Station
- WALK to Schofields Village
- 3.6km to Tallawong Metro
- 4.8km to The Ponds Shopping Centre
- 7.5km to Costco, IKEA, Aldi, Bunnings, and more shops
- 5.3km to Rouse Hill Town Centre

#### Schools & Education:

- WALK to Schofields Public School
- 1.4km to Riverstone High School
- 2.3km to St Joseph's Primary School
- 3.6km to St John Paul II Catholic College
- 6.5km to Western Sydney University Nirimba
- 7km to TAFE NSW Nirimba
- Walking distance to the new upcoming Tallawong Public School & Schofields High