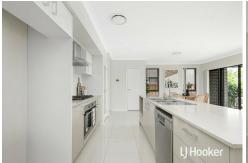

#### Features:

- Dedicated formal living area, perfect for entertaining or a quiet retreat
- 4 spacious bedrooms
- Master bedroom with ensuite and walk in wadrobe
- Bathroom with shower and bathtub for relaxation and luxury
- Expansive open floor plan flooded with natural light
- Well-equipped kitchen with modern appliances, bench-top, and pantry
- 2-zone air conditioning for year-round comfort