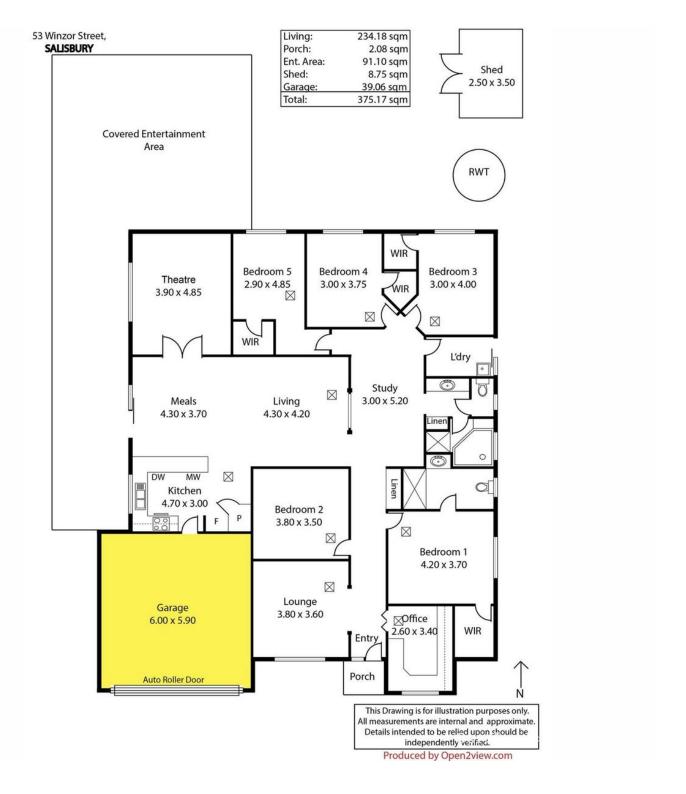

Are you looking for a spacious 5-bedroom home to call your own? Look no further! This stunning property boasts five good-sized bedrooms, perfect for a growing family or those who love to entertain guests. With ample space for everyone to enjoy, this home provides the comfort and room you've been searching for. Don't miss out on the opportunity to make this wonderful property your new home sweet home. The front yard is fenced with an electric gate further adding secure off-street parking options.

# Features include:

- 5 specious bedrooms, main bedroom with walk in robe and ensuite
- Two living areas
- Kitchen with overhead cupboards, Gas cooktop, Pura tap and dishwasher

LJ Hooker Greenwith | Golden Grove Mawson Lakes | Modbury (08) 8289 6660

- Fully fenced off perimeter.
- Separate study room
- Security system set up for tenant use
- Electric front gate
- Large rear and front yard
- Double garage

Just moments away from Hollywood Plaza, Public transport, local schools and cafes. Don't miss the opportunity to come and view this property and make it yours!

RLA 208516

| Property ID   | 2A5JGJU |
|---------------|---------|
| Property Type | House   |
| Land Area     | 780 sqm |