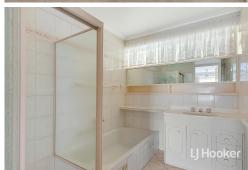

Features of the property include:

- \* 3 bedrooms, 2 with built-in robes and ceiling fans to all
- \* Living area which flows through to kitchen and dining
- \* Kitchen with ample cupboard space and adjoining laundry
- \* Floorboards throughout and carpet in bedrooms
- \* Bathroom with separate shower and bath