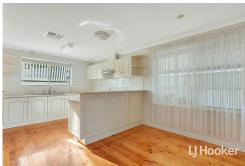

Features of the property include:

- \* 3 bedrooms, 2 with built-in robes and ceiling fans to all
- \* Living area which flows through to kitchen and dining
- \* Kitchen with ample cupboard space and adjoining laundry
- \* Floorboards throughout and carpet in bedrooms
- \* Bathroom with separate shower and bath