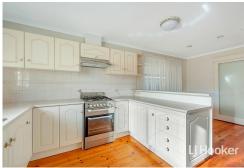

Features of the property include:

- \* 3 bedrooms, 2 with built-in robes and ceiling fans to all
- \* Living area which flows through to kitchen and dining
- \* Kitchen with ample cupboard space and adjoining laundry
- \* Floorboards throughout and carpet in bedrooms
- \* Bathroom with separate shower and bath