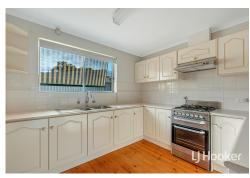

Features of the property include:

- \* 3 bedrooms, 2 with built-in robes and ceiling fans to all
- \* Living area which flows through to kitchen and dining
- \* Kitchen with ample cupboard space and adjoining laundry
- \* Floorboards throughout and carpet in bedrooms
- \* Bathroom with separate shower and bath