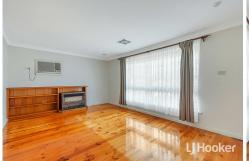

Features of the property include:

- \* 3 bedrooms, 2 with built-in robes and ceiling fans to all
- \* Living area which flows through to kitchen and dining
- \* Kitchen with ample cupboard space and adjoining laundry
- \* Floorboards throughout and carpet in bedrooms
- \* Bathroom with separate shower and bath