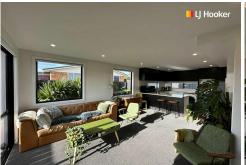

## Saint Kilda, E/31 Ascot Street

A stylish and sunny townhouse!

TO VIEW: Please register in Trademe for the set viewing time and day.

A great value home - save on your power bills!

Impressive in every way, this stylish two bedroom townhouse has an open plan living, kitchen and dining downstairs. With the two bedrooms being upstairs alongside the beautiful bathroom you get a good nights sleep without being disturbed by someone watching TV! The living areas will be host to many dinner parties and with this area sprawling onto a stunning patio for evening beverages in the summer - how good. Outside you also find a turf grass area for the green look but no up keep. Further the endless list of features this property has, there is a carpark, fridge/freezer, washer/dryer, double glazing, heatpump and quality soft furnishings.

LJ Hooker Dunedin (03) 470 1370 Wayne Graham Realty Ltd please register in Trademe for the set viewing time and day now to secure a viewing for this quality built, stunning home!

- -Quality built townhouse
- -Two bedrooms
- -Open plan living area
- -Stunning bathroom with additional separate toilet
- -Designer kitchen with fridge/freezer
- -Prime location close to the beach
- -Lovely, sunny outdoor area
- -One off street car park