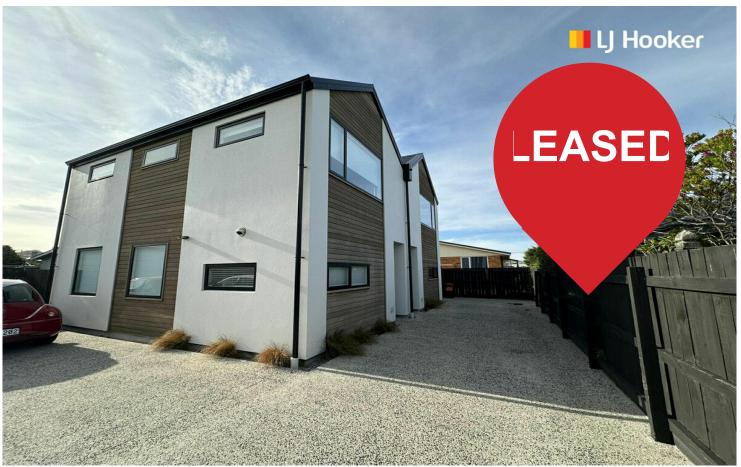

## Saint Kilda, E/31 Ascot Street

A stylish and sunny townhouse!

TO VIEW: Please register in Trademe for the set viewing time and day.

A great value home - save on your power bills!

Impressive in every way, this stylish two bedroom townhouse has an open plan living, kitchen and dining downstairs. With the two bedrooms being upstairs alongside the beautiful bathroom you get a good nights sleep without being disturbed by someone watching TV! The living areas will be host to many dinner parties and with this area sprawling onto a stunning patio for evening beverages in the summer - how good. Outside you also find a turf grass area for the green look but no up keep. Further the endless list of features this property has, there is a carpark, fridge/freezer, washer/dryer, double glazing, heatpump and quality soft furnishings.

LJ Hooker Dunedin (03) 470 1370 Wayne Graham Realty Ltd please register in Trademe for the set viewing time and day now to secure a viewing for this quality built, stunning home!

- -Quality built townhouse
- -Two bedrooms
- -Open plan living area
- -Stunning bathroom with additional separate toilet
- -Designer kitchen with fridge/freezer
- -Prime location close to the beach
- -Lovely, sunny outdoor area
- -One off street car park