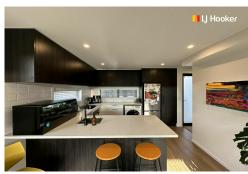

## Saint Kilda, E/31 Ascot Street

A stylish and sunny townhouse!

TO VIEW: Please register in Trademe for the set viewing time and day.

A great value home - save on your power bills!

Impressive in every way, this stylish two bedroom townhouse has an open plan living, kitchen and dining downstairs. With the two bedrooms being upstairs alongside the beautiful bathroom you get a good nights sleep without being disturbed by someone watching TV! The living areas will be host to many dinner parties and with this area sprawling onto a stunning patio for evening beverages in the summer - how good. Outside you also find a turf grass area for the green look but no up keep. Further the endless list of features this property has, there is a carpark, fridge/freezer, washer/dryer, double glazing, heatpump and quality soft furnishings.

LJ Hooker Dunedin (03) 470 1370 Wayne Graham Realty Ltd please register in Trademe for the set viewing time and day now to secure a viewing for this quality built, stunning home!

- -Quality built townhouse
- -Two bedrooms
- -Open plan living area
- -Stunning bathroom with additional separate toilet
- -Designer kitchen with fridge/freezer
- -Prime location close to the beach
- -Lovely, sunny outdoor area
- -One off street car park