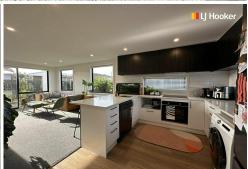

## Saint Kilda, E/31 Ascot Street

A stylish and sunny townhouse!

TO VIEW: Please register in Trademe for the set viewing time and day.

A great value home - save on your power bills!

Impressive in every way, this stylish two bedroom townhouse has an open plan living, kitchen and dining downstairs. With the two bedrooms being upstairs alongside the beautiful bathroom you get a good nights sleep without being disturbed by someone watching TV! The living areas will be host to many dinner parties and with this area sprawling onto a stunning patio for evening beverages in the summer - how good. Outside you also find a turf grass area for the green look but no up keep. Further the endless list of features this property has, there is a carpark, fridge/freezer, washer/dryer, double glazing, heatpump and quality soft furnishings.

LJ Hooker Dunedin (03) 470 1370 Wayne Graham Realty Ltd please register in Trademe for the set viewing time and day now to secure a viewing for this quality built, stunning home!

- -Quality built townhouse
- -Two bedrooms
- -Open plan living area
- -Stunning bathroom with additional separate toilet
- -Designer kitchen with fridge/freezer
- -Prime location close to the beach
- -Lovely, sunny outdoor area
- -One off street car park