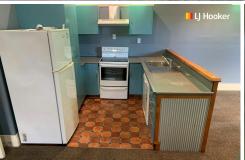

Large open plan kitchen, dining and lounge with the kitchen containing dishwasher, fridge, and oven. The sunny living areas are conducive to entertaining and lead out onto a great outdoor entertaining area. This area is heated by an efficient floor mounted heatpump and fireplace.