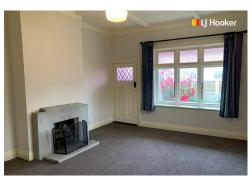

Large open plan kitchen, dining and lounge with the kitchen containing dishwasher, fridge, and oven. The sunny living areas are conducive to entertaining and lead out onto a great outdoor entertaining area. This area is heated by an efficient floor mounted heatpump and fireplace.

With an easy care section, neutral carpets throughout it's desirable location and suitable for a multitude of groups from young professionals to a family.