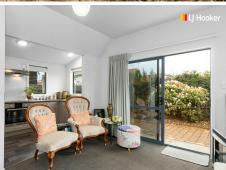

Although modest in size, the high ceiling in the open plan living area gives a sense of space, with sliding doors out to a private patio and easy care established garden. The kitchen is very functional with dishwasher, ceramic hob and under bench oven.