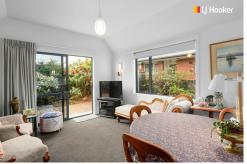

Although modest in size, the high ceiling in the open plan living area gives a sense of space, with sliding doors out to a private patio and easy care established garden. The kitchen is very functional with dishwasher, ceramic hob and under bench oven.