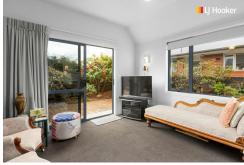

Although modest in size, the high ceiling in the open plan living area gives a sense of space, with sliding doors out to a private patio and easy care established garden. The kitchen is very functional with dishwasher, ceramic hob and under bench oven.