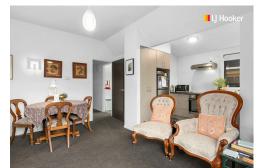

Although modest in size, the high ceiling in the open plan living area gives a sense of space, with sliding doors out to a private patio and easy care established garden. The kitchen is very functional with dishwasher, ceramic hob and under bench oven.