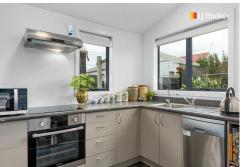

Although modest in size, the high ceiling in the open plan living area gives a sense of space, with sliding doors out to a private patio and easy care established garden. The kitchen is very functional with dishwasher, ceramic hob and under bench oven.