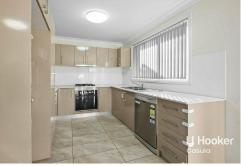

### Modern Townhouse

Located just moments away from Miller Central & schools you don't want to miss out on this modern townhouse with features including:

- Large lounge room
- Separate dining room
- Kitchen with dishwasher & gas cooking
- Air conditioning
- Backyard with patio area
- Tiled downstairs & timber flooring upstairs
- Main bedroom with ensuite & balcony
- All bedrooms with built in robes & air conditioning