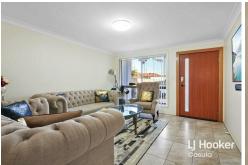

### Modern Townhouse

Located just moments away from Miller Central & schools you don't want to miss out on this modern townhouse with features including:

- Large lounge room
- Separate dining room
- Kitchen with dishwasher & gas cooking
- Air conditioning
- Backyard with patio area
- Tiled downstairs & timber flooring upstairs
- Main bedroom with ensuite & balcony
- All bedrooms with built in robes & air conditioning