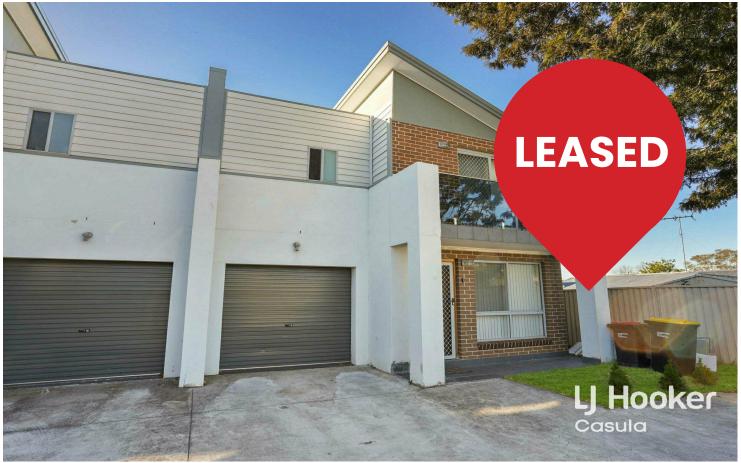

# Sadleir, 7/39-41 Heckenberg Avenue

### Modern Townhouse

Located just moments away from Miller Central & schools you don't want to miss out on this modern townhouse with features including:

- Large lounge room
- Separate dining room
- Kitchen with dishwasher & gas cooking
- Air conditioning
- Backyard with patio area
- Tiled downstairs & timber flooring upstairs
- Main bedroom with ensuite & balcony
- All bedrooms with built in robes & air conditioning