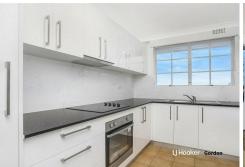

## 1/1Renovated, Convenient and Spacious Home

Providing a combination of ultimate convenience and modern lifestyle this stunning two bedroom apartment in the heart of Ryde is streaming with natural light throughout. It has two full size bedrooms both with built-in robes and floor boards, renovated kitchen with stainless steel appliances, renovated bathroom with internal washing machine. Good size balcony with district views and tandem two car spaces all provide the convenience and quality life style.

- Only minutes to Top Ryde shopping center, M2 access and city buses.
- Renovated kitchen with modern stainless steel appliances
- Two bedrooms both with built-in robes and floorboards
- Covered balcony with stunning district views
- Streaming with natural sunlight
- Open plan living and dining leading to a good size balcony
- Renovated bathroom with stylish fitting's and large walk-in shower