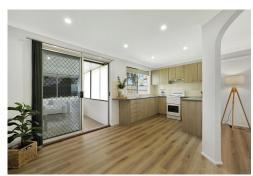

This cute and lovable home has a u-shaped timber look kitchen which offers loads of cupboard and bench space and combining your indoor/outdoor living you have a glass sliding door which leads out to a fully enclosed screen and tiled sunroom at the rear of the home.

The large lounge room at the front of the home is well-presented offering air-conditioning creating year round comfort and is a great area for the whole family to sit and enjoy your favourite family movie.