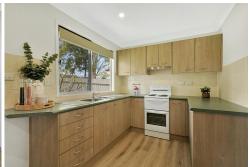

This cute and lovable home has a u-shaped timber look kitchen which offers loads of cupboard and bench space and combining your indoor/outdoor living you have a glass sliding door which leads out to a fully enclosed screen and tiled sunroom at the rear of the home.