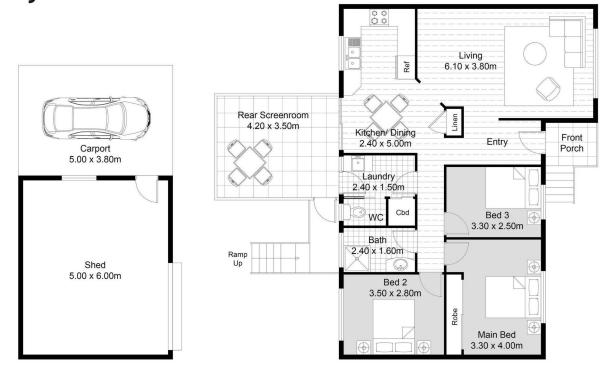

This property has undergone some tasteful improvements such as near new paint inside and out, new vinyl flooring and carpets, LED downlights and ceiling fans to all bedrooms.

Whilst the home is compact, it has a well-designed layout with three bedrooms in one wing and a wide entry foyer separating this area from the main living zone for peace and privacy. The main bedroom consists of built-in robes and air-conditioning.

This cute and lovable home has a u-shaped timber look kitchen which offers loads of cupboard and bench space and combining your indoor/outdoor living you have a glass sliding door which leads out to a fully enclosed screen and tiled sunroom at the rear of the home.

The tidy bathroom is centrally located between the bedrooms offering a good size shower, wall tiles and glass block shower screen. The internal laundry has a separate toilet and large storage cupboard.

Outside you have a good size backyard giving the kids lots of room to run and play all day long and for the car you have a single garage with workshop and carport on offer too.

Situated in a more than convenient location this property is within walking distance of schools, shops, sporting fields and public transport.