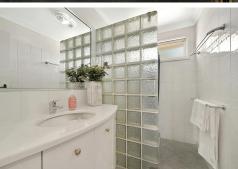

The tidy bathroom is centrally located between the bedrooms offering a good size shower, wall tiles and glass block shower screen. The internal laundry has a separate toilet and large storage cupboard.