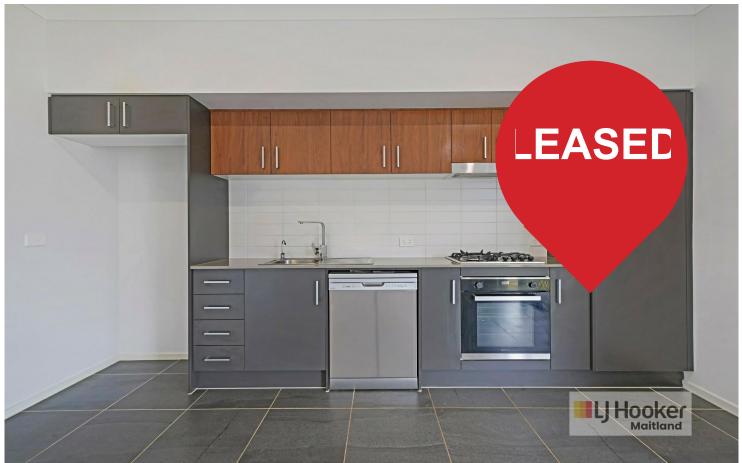

## "Easy Care Living"

- Well-presented two-bedroom both with built-ins & ceiling fans
- Split system A/C in main bedroom and living area
- Combined tiled living & kitchen area with stainless steel appliances & dishwasher
- Beautiful undercover alfresco area
- Separate, side access from street frontage
- Low maintenance yard
- Single garage with auto door and external access
- Photos not to be relied upon