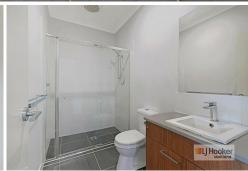

## "Easy Care Living"

- Well-presented two-bedroom both with built-ins & ceiling fans
- Split system A/C in main bedroom and living area
- Combined tiled living & kitchen area with stainless steel appliances & dishwasher
- Beautiful undercover alfresco area
- Separate, side access from street frontage
- Low maintenance yard
- Single garage with auto door and external access
- Photos not to be relied upon