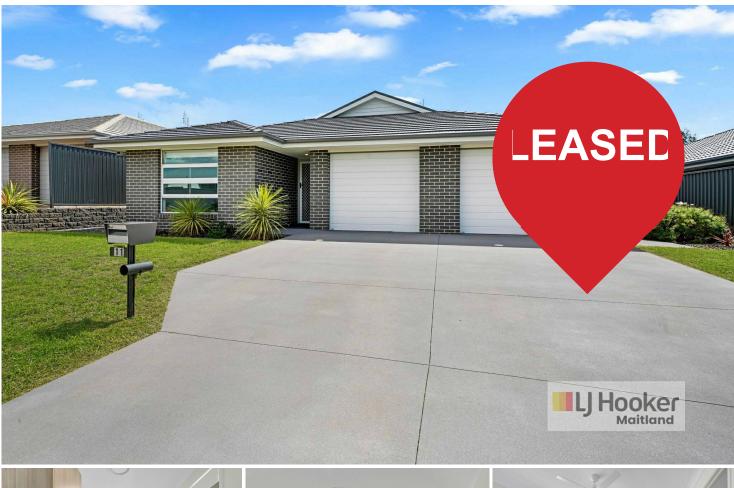

## Rutherford, 11 Tourmaline Drive DUAL KEY DESIGN!!

This contemporary, dual key property features:

- \* 3 bedrooms, main with ensuite and WIR
- \* All bedrooms with ceiling fans
- \* Open plan kitchen, meals & living areas
- \* Modern galley style kitchen with dishwasher
- \* Ducted air conditioning throughout
- \* Single car garage with remote control door
- \* Covered outdoor entertaining area
- \* Fenced rear yard
- \* Pets Negotiable
- \* Photos not to be relied upon & more photos to come