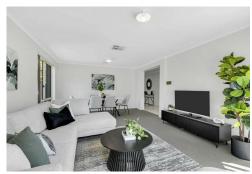

#### It offers:

- Three bedrooms (master with walk in robe and other bedrooms with built in robes)
- Two bathrooms (main bathroom and ensuite in the master)
- Two Living Areas
- Kitchen with Stainless steel appliances
- Study/Rumpus Room behind the garage
- Double car garage
- Outdoor underover area ideal for large family gatherings
- Spacious bakcyard