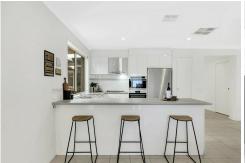

#### It offers:

- Three bedrooms (master with walk in robe and other bedrooms with built in robes)
- Two bathrooms (main bathroom and ensuite in the master)
- Two Living Areas
- Kitchen with Stainless steel appliances
- Study/Rumpus Room behind the garage
- Double car garage
- Outdoor underover area ideal for large family gatherings
- Spacious bakcyard