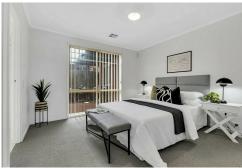

#### It offers:

- Three bedrooms (master with walk in robe and other bedrooms with built in robes)
- Two bathrooms (main bathroom and ensuite in the master)
- Two Living Areas
- Kitchen with Stainless steel appliances
- Study/Rumpus Room behind the garage
- Double car garage
- Outdoor underover area ideal for large family gatherings
- Spacious bakcyard