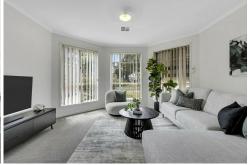

#### It offers:

- Three bedrooms (master with walk in robe and other bedrooms with built in robes)
- Two bathrooms (main bathroom and ensuite in the master)
- Two Living Areas
- Kitchen with Stainless steel appliances
- Study/Rumpus Room behind the garage
- Double car garage
- Outdoor underover area ideal for large family gatherings
- Spacious bakcyard