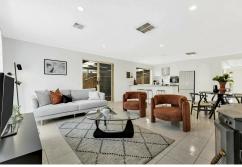

#### It offers:

- Three bedrooms (master with walk in robe and other bedrooms with built in robes)
- Two bathrooms (main bathroom and ensuite in the master)
- Two Living Areas
- Kitchen with Stainless steel appliances
- Study/Rumpus Room behind the garage
- Double car garage
- Outdoor underover area ideal for large family gatherings
- Spacious bakcyard